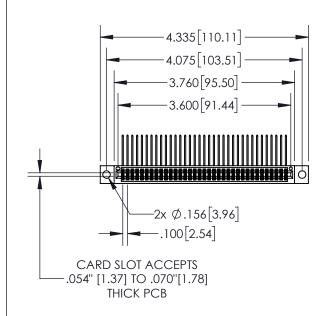

INSULATOR MATERIAL: THERMOPLASTIC, UL 94V-0

| .330[8.38]<br>CARD SLOT           |  |  |  |  |  |  |
|-----------------------------------|--|--|--|--|--|--|
| 370[9.40]<br>SECTION A-A          |  |  |  |  |  |  |
| .160[4.06]<br>POINT OF<br>CONTACT |  |  |  |  |  |  |
|                                   |  |  |  |  |  |  |