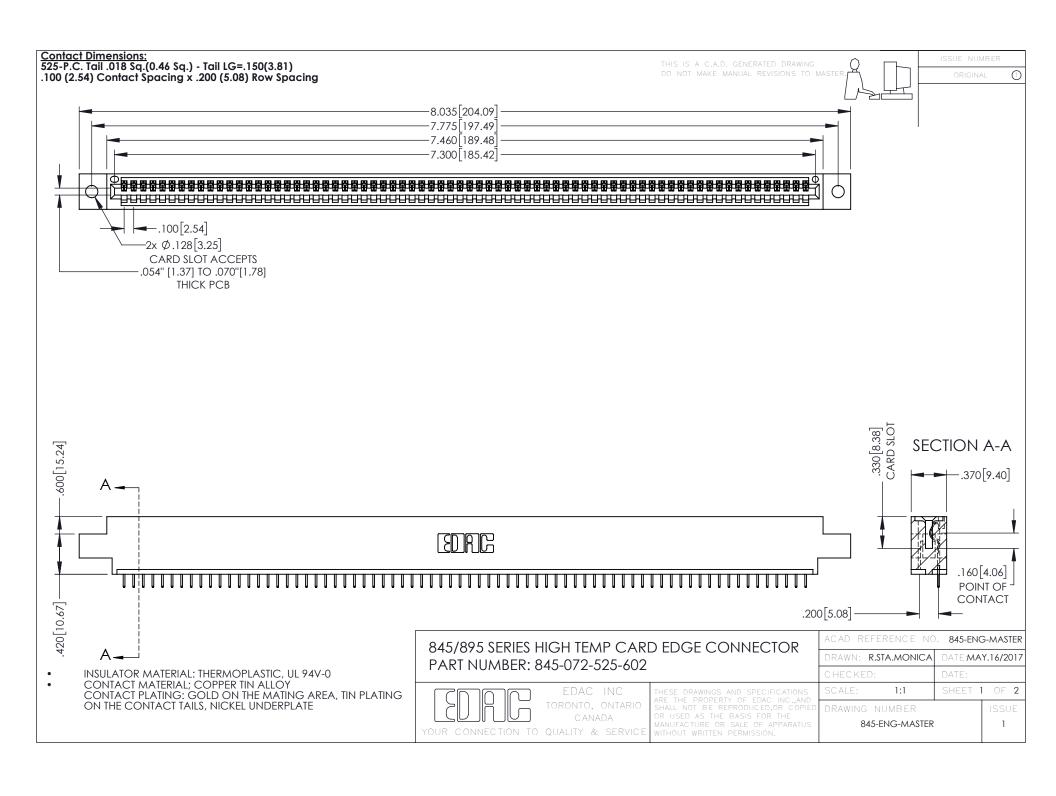

## 845/895 SERIES HIGH TEMP CARD EDGE CONNECTOR CONTACT CODE 555,556,558,559,560 DIMENSIONS

YOUR CONNECTION TO QUALITY & SERVICE

|   | ACAD REFERENCE NO. 845-ENG-MASTER |                  |
|---|-----------------------------------|------------------|
|   | DRAWN: R.STA.MONICA               | DATE:MAY.16/2017 |
|   | CHECKED:                          | DATE:            |
|   | SCALE: 1:1                        | SHEET 2 OF 2     |
| D | DRAWING NUMBER                    | ISSUE            |

845-ENG-MASTER