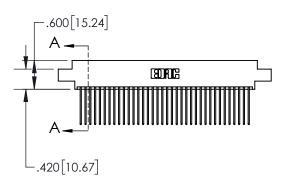

1

| .330[8.38]<br>CARD SLOT |                                   |  |  |
|-------------------------|-----------------------------------|--|--|
| -                       | .370[9.40]                        |  |  |
|                         | SECTION A-A                       |  |  |
| .150 [3.8]              | .160[4.06]<br>POINT OF<br>CONTACT |  |  |
| -                       | .200[5.08]                        |  |  |