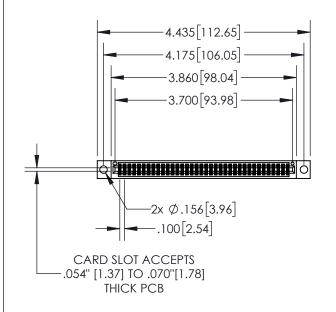

| 845/895 SERIES HIGH TEMP CARD EDGE CONNECTO | R |
|---------------------------------------------|---|
| PART NUMBER: 845-072-541-804                |   |

| ACAD REFERENCE NO. 845-ENG-MASTER |                  |  |
|-----------------------------------|------------------|--|
| DRAWN: R.STA.MONICA               | DATE:MAY.16/2017 |  |
| CHECKED:                          | DATE:            |  |
| SCALE: 1:2                        | SHEET 1 OF 2     |  |
| DRAWING NUMBER                    | ISSUE            |  |