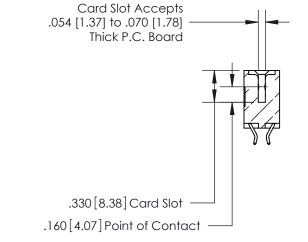

**Contact Code 560** 

INSULATOR MATERIAL: THERMOPLASTIC POLYESTER, UL 94V-0 CONTACT MATERIAL; COPPER, NICKEL, TIN ALLOY CA-725 CONTACT PLATING: GOLD ON THE MATING AREA, TIN-LEAD ON THE CONTACT TAILS, NICKEL UNDERPLATE

**Contact Code 558** 

## 846/896 SERIES HIGH TEMP CARD EDGE CONNECTOR CONTACT CODE 555,556,558,559,560 DIMENSIONS

.150 [3.81]

YOUR CONNECTION TO QUALITY & SERVICE

**Contact Code 559** 

**EDAC INC** TORONTO, ONTARIO CANADA

THESE DRAWINGS AND SPECIFICATIONS ARE THE PROPERTY OF EDAC INC.,AND SHALL NOT BE REPRODUCED, OR COPIED OR USED AS THE BASIS FOR THE MANUFACTURE OR SALE OF APPARATUS WITHOUT WRITTEN PERMISSION.

| ACAD REFERENCE NO. | 846-ENG-MASTER   |
|--------------------|------------------|
| DRAWN: J.LEE       | DATE: APR. 22/09 |
| CHECKED:           | DATE:            |
| SCALE: 1:1         | SHEET 2 OF 2     |
| DRAWING NUMBER     | ISSUE            |
| 846-ENG-MASTER     | 1                |