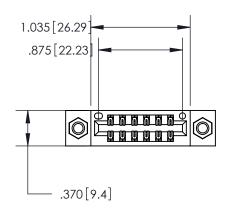

<u>Contact Dimensions:</u> 556-Extender Board Bend (Code 520 Contacts) See Sheet 2 for Contact Code 555, 556, 558, 559, 560 Dimensions

THIS IS A C.A.D. GENERATED DRAWING DO NOT MAKE MANUAL REVISIONS TO MASTER.

ISSUE NUMBER

ORIGINAL

.600 [15.24]

ON THE CONTACT TAILS, NICKEL UNDERPLATE

846/896 SERIES HIGH TEMP CARD EDGE CONNECTOR INSULATOR MATERIAL: THERMOPLASTIC POLYESTER, UL 94V-0 CONTACT MATERIAL; COPPER, NICKEL, TIN ALLOY CA-725 PART NUMBER: 846-012-556-807 CONTACT PLATING: GOLD ON THE MATING AREA, TIN-LEAD

YOUR CONNECTION TO QUALITY & SERVICE

**EDAC INC** TORONTO, ONTARIO CANADA

THESE DRAWINGS AND SPECIFICATIONS ARE THE PROPERTY OF EDAC INC.,AND SHALL NOT BE REPRODUCED, OR COPIED OR USED AS THE BASIS FOR THE MANUFACTURE OR SALE OF APPARATUS WITHOUT WRITTEN PERMISSION.

| ACAD REFERENCE NO. | 846-ENG-MASTER   |
|--------------------|------------------|
| DRAWN: J.LEE       | DATE: APR. 22/09 |
| CHECKED:           | DATE:            |
| SCALE: 1:1         | SHEET 1 OF 2     |
| DRAWING NUMBER     | ISSUE            |
| 846-ENG-MASTER     | 1                |
|                    |                  |