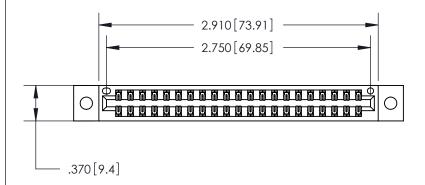

<u>Contact Dimensions:</u> 560-Extender Board Bend (Code 523 Contacts) See Sheet 2 for Contact Code 555, 556, 558, 559, 560 Dimensions

THIS IS A C.A.D. GENERATED DRAWING DO NOT MAKE MANUAL REVISIONS TO MASTER.

ORIGINAL

846/896 SERIES HIGH TEMP CARD EDGE CONNECTOR PART NUMBER: 846-042-560-802

YOUR CONNECTION TO QUALITY & SERVICE

**EDAC INC** TORONTO, ONTARIO CANADA

THESE DRAWINGS AND SPECIFICATIONS ARE THE PROPERTY OF EDAC INC.,AND SHALL NOT BE REPRODUCED, OR COPIED OR USED AS THE BASIS FOR THE MANUFACTURE OR SALE OF APPARATUS WITHOUT WRITTEN PERMISSION.

Card Slot Accepts .054 [1.37] to .070 [1.78] Thick P.C. Board .330 [8.38] Card Slot .160 [4.07] Point of Contact -

| • | INSULATOR MATERIAL: THERMOPLASTIC POLYESTER, UL 94V-0 |
|---|-------------------------------------------------------|
| • | CONTACT MATERIAL; COPPER, NICKEL, TIN ALLOY CA-725    |
| • | CONTACT PLATING: GOLD ON THE MATING AREA. TIN-LEAD    |