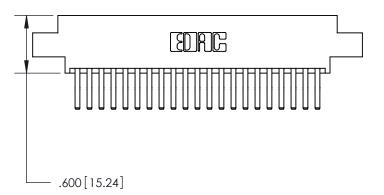

ON THE CONTACT TAILS, NICKEL UNDERPLATE

THIS IS A C.A.D. GENERATED DRAWING DO NOT MAKE MANUAL REVISIONS TO MASTER.

ISSUE NUMBER

.165[4.19]

.375 [9.54]

ORIGINAL

1

.060 [1.52] .125(3.18) to .210(5.33) **Outside Tails** .125(3.18) to .210(5.33) **Outside Tails** 