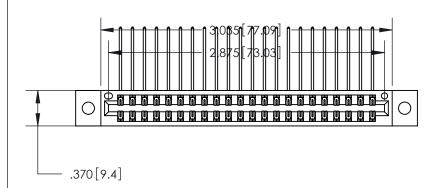

ISSUE NUMBER ORIGINAL

1

846/896 SERIES HIGH TEMP CARD EDGE CONNECTOR PART NUMBER: 846-044-559-802

YOUR CONNECTION TO QUALITY & SERVICE

**EDAC INC** TORONTO, ONTARIO CANADA

THESE DRAWINGS AND SPECIFICATIONS ARE THE PROPERTY OF EDAC INC.,AND SHALL NOT BE REPRODUCED, OR COPIED OR USED AS THE BASIS FOR THE MANUFACTURE OR SALE OF APPARATUS WITHOUT WRITTEN PERMISSION.

Card Slot Accepts .054 [1.37] to .070 [1.78] Thick P.C. Board .330 [8.38] Card Slot .160[4.07] Point of Contact -

| INSULATOR MATERIAL: THERMOPLASTIC POLYESTER, UL 94V-0 |
|-------------------------------------------------------|
| INSULATOR MATERIAL. ITERMOTERSTIC FOLILITER, OF 744-0 |
| CONTACT MATERIAL: COPPER, NICKEL, TIN ALLOY CA-725    |