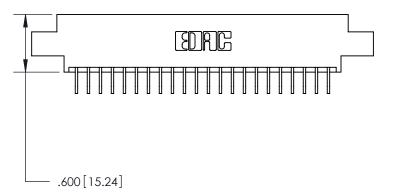

<u>Contact Dimensions:</u>
559-90 Degree Bend (Code 541 Contacts)
See Sheet 2 for Contact Code 555, 556, 558, 559, 560 Dimensions

THIS IS A C.A.D. GENERATED DRAWING DO NOT MAKE MANUAL REVISIONS TO MASTER.

CONTACT PLATING: GOLD ON THE MATING AREA, TIN-LEAD ON THE CONTACT TAILS, NICKEL UNDERPLATE

THIS IS A C.A.D. GENERATED DRAWING DO NOT MAKE MANUAL REVISIONS TO MASTER.

ISSUE NUMBER

.165[4.19]

.375 [9.54]

ORIGINAL