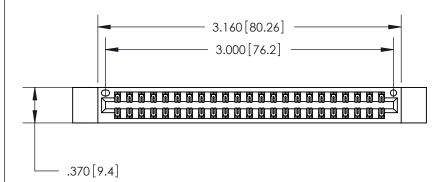

<u>Contact Dimensions:</u> 540-Wire Wrap .025 Sq. (0.64 Sq.) - Tail LG. =.560 (14.22) .125 (3.18) Contact Spacing x .250 (6.35) Row Spacing

THIS IS A C.A.D. GENERATED DRAWING DO NOT MAKE MANUAL REVISIONS TO MASTER.

ISSUE NUMBER

ORIGINAL

1

.600 [15.24]

ON THE CONTACT TAILS, NICKEL UNDERPLATE

SERIES HIGH TEMP CARD EDGE CONNECTOR PART NUMBER: 846-046-540-212

YOUR CONNECTION TO QUALITY & SERVICE

**EDAC INC** TORONTO, ONTARIO CANADA

THESE DRAWINGS AND SPECIFICATIONS ARE THE PROPERTY OF EDAC INC., AND SHALL NOT BE REPRODUCED, OR COPIED OR USED AS THE BASIS FOR THE MANUFACTURE OR SALE OF APPARATUS WITHOUT WRITTEN PERMISSION.

| ACAD REFERENCE NO. | 846-ENG-MASTER   |
|--------------------|------------------|
| DRAWN: J.LEE       | DATE: APR. 22/09 |
| CHECKED:           | DATE:            |
| SCALE: 1:1         | SHEET 1 OF 2     |
| DRAWING NUMBER     | ISSUE            |
| 846-ENG-MASTER     | 1                |