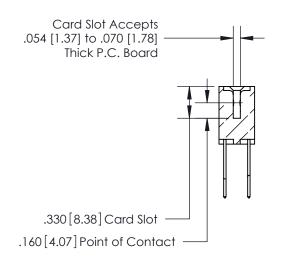

**Contact Code 560** 

INSULATOR MATERIAL: THERMOPLASTIC POLYESTER, UL 94V-0 CONTACT MATERIAL; COPPER, NICKEL, TIN ALLOY CA-725 CONTACT PLATING: GOLD ON THE MATING AREA, TIN-LEAD ON THE CONTACT TAILS, NICKEL UNDERPLATE

**Contact Code 558** 

## 846/896 SERIES HIGH TEMP CARD EDGE CONNECTOR CONTACT CODE 555,556,558,559,560 DIMENSIONS

.150 [3.81]

YOUR CONNECTION TO QUALITY & SERVICE

**Contact Code 559** 

**EDAC INC** TORONTO, ONTARIO CANADA

THESE DRAWINGS AND SPECIFICATIONS ARE THE PROPERTY OF EDAC INC.,AND SHALL NOT BE REPRODUCED, OR COPIED OR USED AS THE BASIS FOR THE MANUFACTURE OR SALE OF APPARATUS WITHOUT WRITTEN PERMISSION.