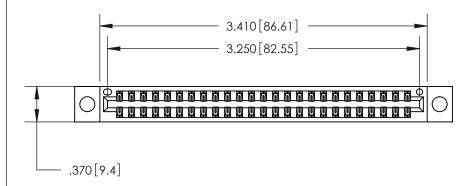

ISSUE NUMBER

ORIGINAL

.600 [15.24]

ON THE CONTACT TAILS, NICKEL UNDERPLATE

846/896 SERIES HIGH TEMP CARD EDGE CONNECTOR PART NUMBER: 846-050-540-204

YOUR CONNECTION TO QUALITY & SERVICE

**EDAC INC** TORONTO, ONTARIO CANADA

THESE DRAWINGS AND SPECIFICATIONS ARE THE PROPERTY OF EDAC INC., AND SHALL NOT BE REPRODUCED, OR COPIED OR USED AS THE BASIS FOR THE MANUFACTURE OR SALE OF APPARATUS WITHOUT WRITTEN PERMISSION.

|  | ACAD REFERENCE NO. | 846-ENG-MASTER   |  |
|--|--------------------|------------------|--|
|  | DRAWN: J.LEE       | DATE: APR. 22/09 |  |
|  | CHECKED:           | DATE:            |  |
|  | SCALE: 1:1         | SHEET 1 OF 2     |  |
|  | DRAWING NUMBER     | ISSUE            |  |
|  | 846-ENG-MASTER     | 1                |  |