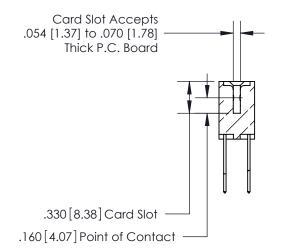

<u>Contact Dimensions:</u> 540-Wire Wrap .025 Sq. (0.64 Sq.) - Tail LG. =.560 (14.22) .125 (3.18) Contact Spacing x .250 (6.35) Row Spacing

THIS IS A C.A.D. GENERATED DRAWING DO NOT MAKE MANUAL REVISIONS TO MASTER.

| INSULATOR MATERIAL: THERMOPLASTIC POLYESTER, UL 94V-0 | 8 |
|-------------------------------------------------------|---|
| CONTACT MATERIAL; COPPER, NICKEL, TIN ALLOY CA-725    |   |
| CONTACT PLATING: GOLD ON THE MATING AREA, TIN-LEAD    |   |