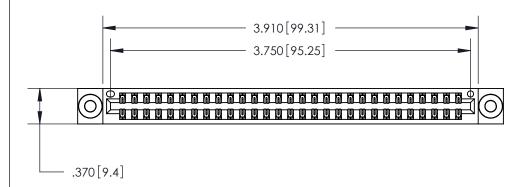

<u>Contact Dimensions:</u> 555-Extender Board Bend (Code 500 Contacts) See Sheet 2 for Contact Code 555, 556, 558, 559, 560 Dimensions

THIS IS A C.A.D. GENERATED DRAWING DO NOT MAKE MANUAL REVISIONS TO MASTER.

ISSUE NUMBER

ORIGINAL

Card Slot Accepts .054 [1.37] to .070 [1.78] Thick P.C. Board .330 [8.38] Card Slot .160 [4.07] Point of Contact -

INSULATOR MATERIAL: THERMOPLASTIC POLYESTER, UL 94V-0 CONTACT MATERIAL; COPPER, NICKEL, TIN ALLOY CA-725 CONTACT PLATING: GOLD ON THE MATING AREA, TIN-LEAD

ON THE CONTACT TAILS, NICKEL UNDERPLATE

846/896 SERIES HIGH TEMP CARD EDGE CONNECTOR PART NUMBER: 846-058-555-803

YOUR CONNECTION TO QUALITY & SERVICE

**EDAC INC** TORONTO, ONTARIO CANADA

THESE DRAWINGS AND SPECIFICATIONS ARE THE PROPERTY OF EDAC INC.,AND SHALL NOT BE REPRODUCED, OR COPIED OR USED AS THE BASIS FOR THE MANUFACTURE OR SALE OF APPARATUS WITHOUT WRITTEN PERMISSION.