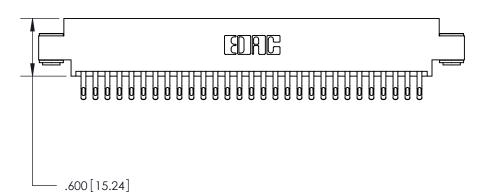

ISSUE NUMBER

ORIGINAL

Card Slot Accepts .054 [1.37] to .070 [1.78] Thick P.C. Board .330 [8.38] Card Slot .160 [4.07] Point of Contact -

INSULATOR MATERIAL: THERMOPLASTIC POLYESTER, UL 94V-0 CONTACT MATERIAL; COPPER, NICKEL, TIN ALLOY CA-725 CONTACT PLATING: GOLD ON THE MATING AREA, TIN-LEAD

ON THE CONTACT TAILS, NICKEL UNDERPLATE

846/896 SERIES HIGH TEMP CARD EDGE CONNECTOR PART NUMBER: 846-058-555-803

YOUR CONNECTION TO QUALITY & SERVICE

**EDAC INC** TORONTO, ONTARIO CANADA

THESE DRAWINGS AND SPECIFICATIONS ARE THE PROPERTY OF EDAC INC.,AND SHALL NOT BE REPRODUCED, OR COPIED OR USED AS THE BASIS FOR THE MANUFACTURE OR SALE OF APPARATUS WITHOUT WRITTEN PERMISSION.