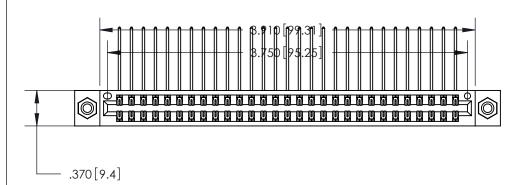

ISSUE NUMBER ORIGINAL

1

Card Slot Accepts .054 [1.37] to .070 [1.78] Thick P.C. Board .330 [8.38] Card Slot .160 [4.07] Point of Contact -

INSULATOR MATERIAL: THERMOPLASTIC POLYESTER, UL 94V-0 CONTACT MATERIAL; COPPER, NICKEL, TIN ALLOY CA-725

CONTACT PLATING: GOLD ON THE MATING AREA, TIN-LEAD ON THE CONTACT TAILS, NICKEL UNDERPLATE

**EDAC INC** TORONTO, ONTARIO CANADA YOUR CONNECTION TO QUALITY & SERVICE

PART NUMBER: 846-058-559-808

846/896 SERIES HIGH TEMP CARD EDGE CONNECTOR

THESE DRAWINGS AND SPECIFICATIONS ARE THE PROPERTY OF EDAC INC.,AND SHALL NOT BE REPRODUCED, OR COPIED OR USED AS THE BASIS FOR THE MANUFACTURE OR SALE OF APPARATUS WITHOUT WRITTEN PERMISSION.

| ACAD REFERENCE NO. | 846-ENG-MASTER   |  |  |
|--------------------|------------------|--|--|
| DRAWN: J.LEE       | DATE: APR. 22/09 |  |  |
| CHECKED:           | DATE:            |  |  |
| SCALE: 1:1         | SHEET 1 OF 2     |  |  |
| DRAWING NUMBER     | ISSUE            |  |  |
| 846-ENG-MASTER     | 1                |  |  |