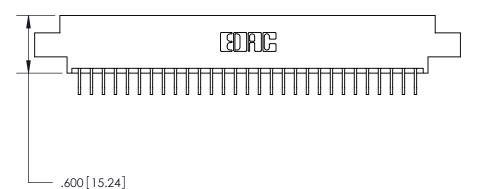

ISSUE NUMBER ORIGINAL

1

Card Slot Accepts .054 [1.37] to .070 [1.78] Thick P.C. Board .330 [8.38] Card Slot .160 [4.07] Point of Contact -

INSULATOR MATERIAL: THERMOPLASTIC POLYESTER, UL 94V-0 CONTACT MATERIAL; COPPER, NICKEL, TIN ALLOY CA-725

CONTACT PLATING: GOLD ON THE MATING AREA, TIN-LEAD ON THE CONTACT TAILS, NICKEL UNDERPLATE

**EDAC INC** TORONTO, ONTARIO CANADA YOUR CONNECTION TO QUALITY & SERVICE

PART NUMBER: 846-058-559-808

846/896 SERIES HIGH TEMP CARD EDGE CONNECTOR

THESE DRAWINGS AND SPECIFICATIONS ARE THE PROPERTY OF EDAC INC.,AND SHALL NOT BE REPRODUCED, OR COPIED OR USED AS THE BASIS FOR THE MANUFACTURE OR SALE OF APPARATUS WITHOUT WRITTEN PERMISSION.

| ACAD REFERENCE NO. | 846-ENG-MASTER   |  |  |
|--------------------|------------------|--|--|
| DRAWN: J.LEE       | DATE: APR. 22/09 |  |  |
| CHECKED:           | DATE:            |  |  |
| SCALE: 1:1         | SHEET 1 OF 2     |  |  |
| DRAWING NUMBER     | ISSUE            |  |  |
| 846-ENG-MASTER     | 1                |  |  |