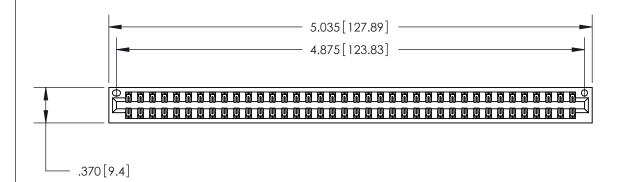

ISSUE NUMBER

ORIGINAL

1

Card Slot Accepts .054 [1.37] to .070 [1.78] Thick P.C. Board .330 [8.38] Card Slot .160 [4.07] Point of Contact -

INSULATOR MATERIAL: THERMOPLASTIC POLYESTER, UL 94V-0 CONTACT MATERIAL; COPPER, NICKEL, TIN ALLOY CA-725 CONTACT PLATING: GOLD ON THE MATING AREA, TIN-LEAD

## 846/896 SERIES HIGH TEMP CARD EDGE CONNECTOR PART NUMBER: 846-076-541-201

YOUR CONNECTION TO QUALITY & SERVICE

**EDAC INC** TORONTO, ONTARIO CANADA

THESE DRAWINGS AND SPECIFICATIONS ARE THE PROPERTY OF EDAC INC., AND SHALL NOT BE REPRODUCED, OR COPIED OR USED AS THE BASIS FOR THE MANUFACTURE OR SALE OF APPARATUS WITHOUT WRITTEN PERMISSION.

| ACAD REFERENCE NO. | 846-ENG-MASTER   |  |
|--------------------|------------------|--|
| DRAWN: J.LEE       | DATE: APR. 22/09 |  |
| CHECKED:           | DATE:            |  |
| SCALE: 1:1         | SHEET 1 OF 2     |  |
| DRAWING NUMBER     | ISSUE            |  |
| 846-ENG-MASTER     | 2 1              |  |