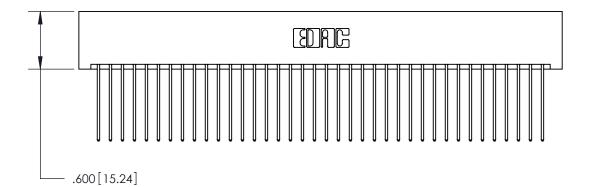

<u>Contact Dimensions:</u> 541-Wire Wrap .025 Sq. (0.64 Sq.) - Tail LG. =.750 (19.05) .125 (3.18) Contact Spacing x .250 (6.35) Row Spacing

THIS IS A C.A.D. GENERATED DRAWING DO NOT MAKE MANUAL REVISIONS TO MASTER.

THIS IS A C.A.D. GENERATED DRAWING DO NOT MAKE MANUAL REVISIONS TO MASTER.

ISSUE NUMBER

ORIGINAL

1

.060 [1.52] .200 [5.08] .210[5.33] -.660 [16.76]

.060 [1.52] .150 [3.81] .260[6.6] -**Outside Tails** .660[16.76]

.165[4.19] .375 [9.54] .125(3.18) to .210(5.33) .125(3.18) to .210(5.33)

**Contact Code 558** 

**Contact Code 559** 

**Contact Code 560** 

INSULATOR MATERIAL: THERMOPLASTIC POLYESTER, UL 94V-0 CONTACT MATERIAL; COPPER, NICKEL, TIN ALLOY CA-725 CONTACT PLATING: GOLD ON THE MATING AREA, TIN-LEAD ON THE CONTACT TAILS, NICKEL UNDERPLATE

## 846/896 SERIES HIGH TEMP CARD EDGE CONNECTOR CONTACT CODE 555,556,558,559,560 DIMENSIONS

YOUR CONNECTION TO QUALITY & SERVICE

**EDAC INC** TORONTO, ONTARIO CANADA

THESE DRAWINGS AND SPECIFICATIONS ARE THE PROPERTY OF EDAC INC.,AND SHALL NOT BE REPRODUCED, OR COPIED OR USED AS THE BASIS FOR THE MANUFACTURE OR SALE OF APPARATUS WITHOUT WRITTEN PERMISSION.