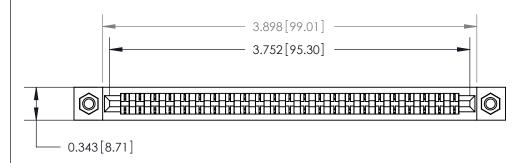

**Mounting Option** 

M3-0.5 Metric Threaded Inserts

**See Accompanying Page for:** 

**Contact Bend Details** 

807/857 Series High Temp Card Edge Connector Part Number: 857-023-441-107

YOUR CONNECTION TO QUALITY & SERVICE

| ACAD REFERENCE NO. 807 ENG MASTER |                  |
|-----------------------------------|------------------|
| DRAWN: J.LEE                      | DATE: AUG. 11/09 |
| CHECKED:                          | DATE:            |
| SCALE: NTS                        | SHEET 1 OF 2     |
| DRAWING NUMBER                    | ISSUE            |