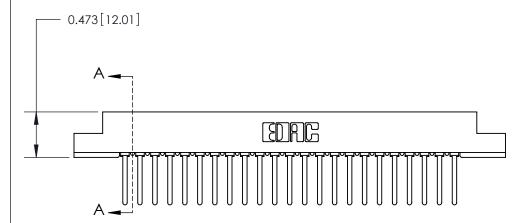

## **Contact Detail**

Wire Wrap .046x.014(1.17x0.36) - Tail LG=.495(12.57) .156 [3.96] Contact Spacing x .200 [5.08] Row Spacing

**SECTION A-A** 

.175 [4.45] Point of Contact (Measured from bottom of Card Slot)

**See Accompanying Page for:** 

**Contact Bend Details** 

807/857 Series High Temp Card Edge Connector Part Number: 857-023-441-107

YOUR CONNECTION TO QUALITY & SERVICE

| ACAD REFERENCE NO. 807 ENG MASTER |                  |
|-----------------------------------|------------------|
| DRAWN: J.LEE                      | DATE: AUG. 11/09 |
| CHECKED:                          | DATE:            |
| SCALE: NTS                        | SHEET 1 OF 2     |
| DRAWING NUMBER                    | ISSUE            |