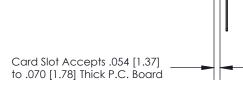

## **Contact Detail**

Wire Wrap .046x.014(1.17x0.36) - Tail LG=.495(12.57) .156 [3.96] Contact Spacing x .200 [5.08] Row Spacing

**SECTION A-A** 

.175 [4.45] Point of Contact (Measured from bottom of Card Slot)