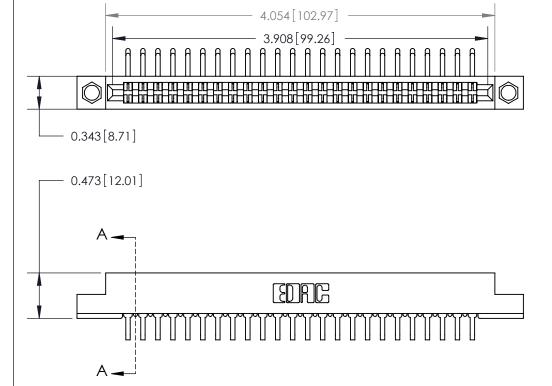

**Contact Bend Details** 

807/857 Series High Temp Card Edge Connector Part Number: 857-048-559-204

YOUR CONNECTION TO QUALITY & SERVICE

| ACAD REFERENCE NO. 807 ENG MASTER |                  |
|-----------------------------------|------------------|
| DRAWN: J.LEE                      | DATE: AUG. 11/09 |
| CHECKED:                          | DATE:            |
| SCALE: NTS                        | SHEET 1 OF 2     |
| DRAWING NUMBER                    | ISSUE            |

807 Assembly