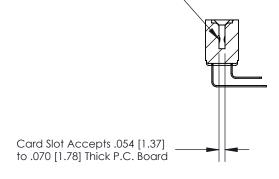

## **Contact Detail**

90 Degree Bend (Code 522 and 540 Contacts)

.156 [3.96] Contact Spacing x .200 [5.08] Row Spacing

**SECTION A-A** 

.095 [2.41] Point of Contact (Measured from bottom of Card Slot)

**See Accompanying Page for:** 