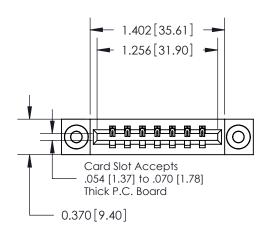

ISSUE NUMBER

ORIGINAL

837/887 Series High Temp Card Edge Connector Part Number: 887-007-542-603

**EDAC INC** TORONTO, ONTARIO CANADA

THESE DRAWINGS AND SPECIFICATIONS ARE THE PROPERTY OF EDAC INC.,AND SHALL NOT BE REPRODUCED, OR COPIED OR USED AS THE BASIS FOR THE MANUFACTURE OR SALE OF APPARATUS WITHOUT WRITTEN PERMISSION.