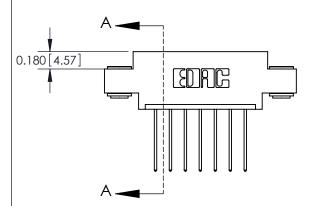

## **Contact Detail**

542-Wire Wrap .025 Sq.(0.64 Sq.) - Tail LG=.645(16.38) .156 [3.96] Contact Spacing x .200 [5.08] Row Spacing

**See Accompanying Pages for:** 

**Contact Bend Details** 

THIS IS A C.A.D. GENERATED DRAWING DO NOT MAKE MANUAL REVISIONS TO MASTER.

ISSUE NUMBER

ORIGINAL

837/887 Series High Temp Card Edge Connector Part Number: 887-007-542-603

**EDAC INC** TORONTO, ONTARIO CANADA

THESE DRAWINGS AND SPECIFICATIONS ARE THE PROPERTY OF EDAC INC.,AND SHALL NOT BE REPRODUCED, OR COPIED OR USED AS THE BASIS FOR THE MANUFACTURE OR SALE OF APPARATUS WITHOUT WRITTEN PERMISSION.