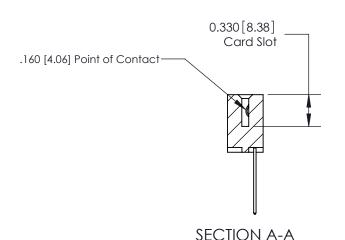

ISSUE NUMBER

ORIGINAL

1

|                     | 837/887 Series High Temp Card Edge Connector |                                                                                                                                                               | ACAD REFERENCE | NO. 837 EN       | 837 ENG MASTER |  |
|---------------------|----------------------------------------------|---------------------------------------------------------------------------------------------------------------------------------------------------------------|----------------|------------------|----------------|--|
| Contact Bend Detail |                                              | DRAWN: J.LEE                                                                                                                                                  | DATE: OC       | DATE: OCT. 06/09 |                |  |
|                     | Confact Bend Defail                          | offider bend Derdii                                                                                                                                           |                | DATE:            | DATE:          |  |
|                     | EDAC INC                                     | TORONTO, ONTARIO  CANADA  ARE THE PROPERTY OF EDAC INC., AND SHALL NOT BE REPRODUCED, OR COPIED OR USED AS THE BASIS FOR THE MANUFACTURE OR SALE OF APPARATUS | SCALE: NTS     | SHEET            | 2 <b>OF</b> 2  |  |
|                     | TORONTO, ONTARIO                             |                                                                                                                                                               | DRAWING NUMBER |                  | ISSUE          |  |
|                     | YOUR CONNECTION TO QUALITY & SERVICE         |                                                                                                                                                               | 837 Assembly   |                  | 1              |  |