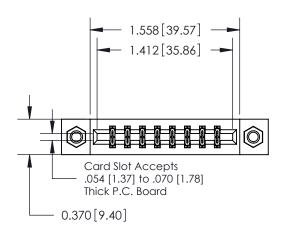

## **Mounting Option**

07-M3-0.5 Metric Threaded Inserts

## **Contact Detail**

560-Extender Board Bend (Code 523 Contacts)

.156 [3.96] Contact Spacing x .200 [5.08] Row Spacing

**See Accompanying Pages for: Contact Bend Details** 

DO NOT MAKE MANUAL REVISIONS TO MASTER.