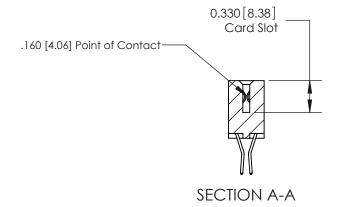

## **Contact Detail**

560-Extender Board Bend (Code 523 Contacts)

.156 [3.96] Contact Spacing x .200 [5.08] Row Spacing

**See Accompanying Pages for: Contact Bend Details** 

DO NOT MAKE MANUAL REVISIONS TO MASTER.