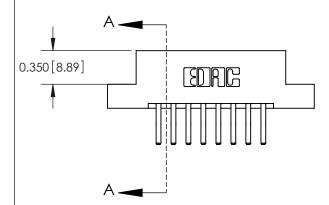

## **Contact Detail**

560-Extender Board Bend (Code 523 Contacts)

.156 [3.96] Contact Spacing x .200 [5.08] Row Spacing

**See Accompanying Pages for: Contact Bend Details** 

DO NOT MAKE MANUAL REVISIONS TO MASTER.