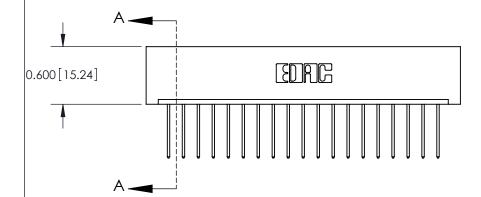

**Mounting Option** 

01-No Mounting Lugs

THIS IS A C.A.D. GENERATED DRAWING DO NOT MAKE MANUAL REVISIONS TO MASTER.

ISSUE NUMBER ORIGINAL

**See Accompanying Pages for:** 

**Contact Bend Details** 

837/887 Series High Temp Card Edge Connector Part Number: 887-019-540-101