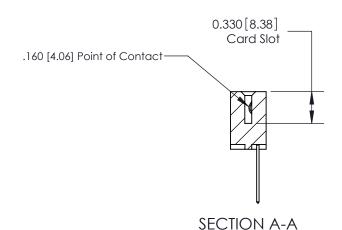

## **Contact Detail**

540-Wire Wrap .025 Sq.(0.64 Sq.) - Tail LG=.560(14.22) .156 [3.96] Contact Spacing x .200 [5.08] Row Spacing

> 3.274[83.16] 3.128[79.45] -Card Slot Accepts .054 [1.37] to .070 [1.78] Thick P.C. Board 0.370 [9.40]