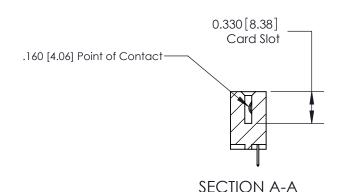

## **Contact Detail**

524-P.C. Tail .018 Sq.(0.46 Sq.) - Tail LG=.175(4.45)

.156 [3.96] Contact Spacing x .200 [5.08] Row Spacing

THIS IS A C.A.D. GENERATED DRAWING DO NOT MAKE MANUAL REVISIONS TO MASTER.