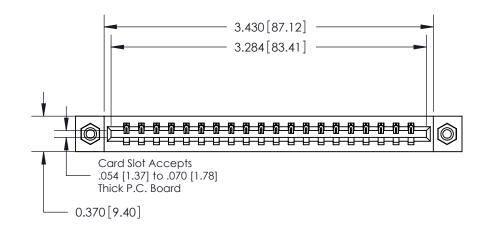

**Mounting Option** 

08-#4-40 Unified Threaded Inserts

## **Contact Detail**

524-P.C. Tail .018 Sq.(0.46 Sq.) - Tail LG=.175(4.45)

.156 [3.96] Contact Spacing x .200 [5.08] Row Spacing

THIS IS A C.A.D. GENERATED DRAWING DO NOT MAKE MANUAL REVISIONS TO MASTER.