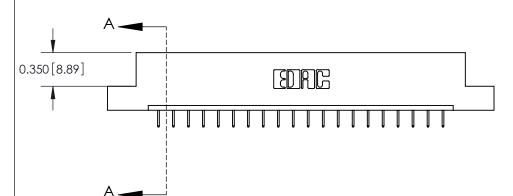

**Mounting Option** 

08-#4-40 Unified Threaded Inserts

## **Contact Detail**

524-P.C. Tail .018 Sq.(0.46 Sq.) - Tail LG=.175(4.45)

.156 [3.96] Contact Spacing x .200 [5.08] Row Spacing





THIS IS A C.A.D. GENERATED DRAWING DO NOT MAKE MANUAL REVISIONS TO MASTER.



ISSUE NUMBER

ORIGINAL



**See Accompanying Pages for:** 

**Contact Bend Details** 

837/887 Series High Temp Card Edge Connector Part Number: 887-020-524-108

|                    | EDAC INC            |
|--------------------|---------------------|
|                    | TORONTO, ONTARIO    |
|                    | CANADA              |
| YOUR CONNECTION TO | O QUALITY & SERVICE |

**EDAC INC** TORONTO, ONTARIO CANADA

THESE DRAWINGS AND SPECIFICATIONS ARE THE PROPERTY OF EDAC INC., AND SHALL NOT BE REPRODUCED, OR COPIED OR USED AS THE BASIS FOR THE MANUFACTURE OR SALE OF APPARATUS WITHOUT WRITTEN PERMISSION.

| ACAD REFERENCE NO. |             | 837 ENG MASTER   |               |  |
|--------------------|--