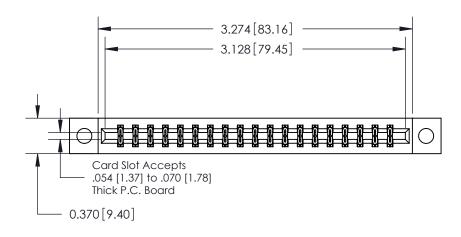

ORIGINAL

**See Accompanying Pages for:** 

**Contact Bend Details** 

837/887 Series High Temp Card Edge Connector Part Number: 887-038-556-804

**EDAC INC** TORONTO, ONTARIO CANADA

THESE DRAWINGS AND SPECIFICATIONS ARE THE PROPERTY OF EDAC INC.,AND SHALL NOT BE REPRODUCED, OR COPIED OR USED AS THE BASIS FOR THE MANUFACTURE OR SALE OF APPARATUS WITHOUT WRITTEN PERMISSION.

| ACAD REFERENCE NO. | 837 ENG MASTER   |  |  |
|--------------------|------------------|--|--|
| DRAWN: J.LEE       | DATE: OCT. 06/09 |  |  |
| CHECKED:           | DATE:            |  |  |
| SCALE: NTS         | SHEET 1 OF 2     |  |  |
| DRAWING NUMBER     | ISSUE            |  |  |
| 837 Assembly       | 1                |  |  |