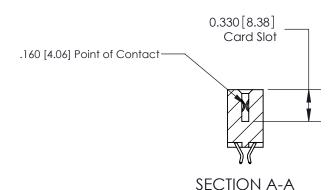

## **Contact Detail**

556-Extender Board Bend (Code 520 Contacts)

.156 [3.96] Contact Spacing x .200 [5.08] Row Spacing

THIS IS A C.A.D. GENERATED DRAWING DO NOT MAKE MANUAL REVISIONS TO MASTER.

ISSUE NUMBER

ISSUE NUMBER

ORIGINAL

1

|                     | 837/887 Series High Temp Card Edge Connector |                                                                                                                                                              | ACAD REFERENCE | NO. 837 EN       | 837 ENG MASTER |  |
|---------------------|----------------------------------------------|--------------------------------------------------------------------------------------------------------------------------------------------------------------|----------------|------------------|----------------|--|
| Contact Bend Detail |                                              | DRAWN: J.LEE                                                                                                                                                 | DATE: OC       | DATE: OCT. 06/09 |                |  |
|                     |                                              |                                                                                                                                                              | CHECKED: DATE: |                  |                |  |
|                     | EDAC INC                                     | TORONTO, ONTARIO CANADA  ARE THE PROPERTY OF EDAC INC., AND SHALL NOT BE REPRODUCED, OR COPIED OR USED AS THE BASIS FOR THE MANUFACTURE OR SALE OF APPARATUS | SCALE: NTS     | SHEET            | 2 <b>OF</b> 2  |  |
|                     | TORONTO, ONTARIO                             |                                                                                                                                                              | DRAWING NUMBER |                  | ISSUE          |  |
| Y                   | YOUR CONNECTION TO QUALITY & SERVICE         |                                                                                                                                                              | 837 Assembly   |                  | 1              |  |