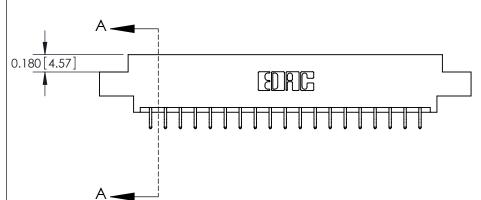

## **Contact Detail**

556-Extender Board Bend (Code 520 Contacts)

.156 [3.96] Contact Spacing x .200 [5.08] Row Spacing

THIS IS A C.A.D. GENERATED DRAWING DO NOT MAKE MANUAL REVISIONS TO MASTER.

ISSUE NUMBER

ISSUE NUMBER

ORIGINAL

1

|                     | 837/887 Series High Temp Card Edge Connector |                                                                                                                                                              | ACAD REFERENCE | NO. 837 EN       | 837 ENG MASTER |  |
|---------------------|----------------------------------------------|--------------------------------------------------------------------------------------------------------------------------------------------------------------|----------------|------------------|----------------|--|
| Contact Bend Detail |                                              | DRAWN: J.LEE                                                                                                                                                 | DATE: OC       | DATE: OCT. 06/09 |                |  |
|                     |                                              |                                                                                                                                                              | CHECKED: DATE: |                  |                |  |
|                     | EDAC INC                                     | TORONTO, ONTARIO CANADA  ARE THE PROPERTY OF EDAC INC., AND SHALL NOT BE REPRODUCED, OR COPIED OR USED AS THE BASIS FOR THE MANUFACTURE OR SALE OF APPARATUS | SCALE: NTS     | SHEET            | 2 <b>OF</b> 2  |  |
|                     | TORONTO, ONTARIO                             |                                                                                                                                                              | DRAWING NUMBER |                  | ISSUE          |  |
| Y                   | YOUR CONNECTION TO QUALITY & SERVICE         |                                                                                                                                                              | 837 Assembly   |                  | 1              |  |