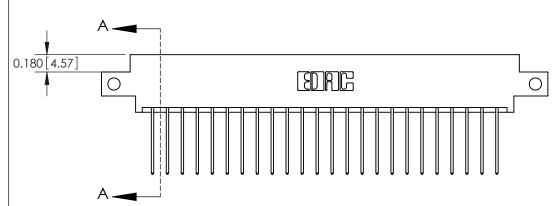

**Mounting Option** 

12-.128 (3.25) Dia. Side Mounting Holes

## **Contact Detail**

542-Wire Wrap .025 Sq.(0.64 Sq.) - Tail LG=.645(16.38)

.156 [3.96] Contact Spacing x .200 [5.08] Row Spacing

THIS IS A C.A.D. GENERATED DRAWING DO NOT MAKE MANUAL REVISIONS TO MASTER.



ISSUE NUMBER

ORIGINAL







**See Accompanying Pages for:** 

**Contact Bend Details** 

837/887 Series High Temp Card Edge Connector Part Number: 887-048-542-812



**EDAC INC** TORONTO, ONTARIO CANADA

THESE DRAWINGS AND SPECIFICATIONS ARE THE PROPERTY OF EDAC INC.,AND SHALL NOT BE REPRODUCED, OR COPIED OR USED AS THE BASIS FOR THE MANUFACTURE OR SALE OF APPARATUS WITHOUT WRITTEN PERMISSION.

| ACAD REFERENCE NO. | 837 ENG MASTER   |  |  |
|--------------------|------------------|--|--|
| DRAWN: J.LEE       | DATE: OCT. 06/09 |  |  |
| CHECKED: DATE:     |                  |  |  |
| SCALE: NTS         | SHEET 1 OF 2     |  |  |
| DRAWING NUMBER     | ISSUE            |  |  |
| 837 Assembly       | 1                |  |  |



ISSUE NUMBER

ORIGINAL

1



|                     | 837/887 Series High Temp Card Edge