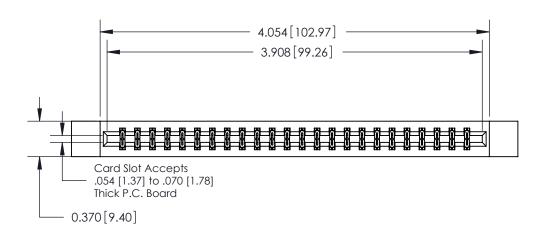

**Mounting Option** 

12-.128 (3.25) Dia. Side Mounting Holes

## **Contact Detail**

542-Wire Wrap .025 Sq.(0.64 Sq.) - Tail LG=.645(16.38)

.156 [3.96] Contact Spacing x .200 [5.08] Row Spacing

THIS IS A C.A.D. GENERATED DRAWING DO NOT MAKE MANUAL REVISIONS TO MASTER.