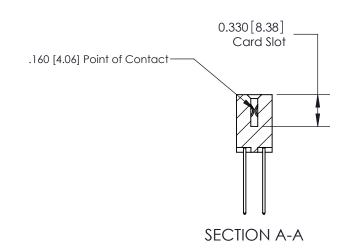

## **Contact Detail**

542-Wire Wrap .025 Sq.(0.64 Sq.) - Tail LG=.645(16.38)

.156 [3.96] Contact Spacing x .200 [5.08] Row Spacing

THIS IS A C.A.D. GENERATED DRAWING DO NOT MAKE MANUAL REVISIONS TO MASTER.

ISSUE NUMBER

ORIGINAL

1

|                     | 837/887 Series High Temp Card Edge Connector |                                                                                                                                                              | ACAD REFERENCE | NO. 837 EN       | 837 ENG MASTER |  |
|---------------------|----------------------------------------------|--------------------------------------------------------------------------------------------------------------------------------------------------------------|----------------|------------------|----------------|--|
| Contact Bend Detail |                                              | DRAWN: J.LEE                                                                                                                                                 | DATE: OC       | DATE: OCT. 06/09 |                |  |
|                     | Confact Bend Defail                          |                                                                                                                                                              | CHECKED:       | DATE:            |                |  |
|                     | EDAC INC                                     | TORONTO, ONTARIO CANADA  ARE THE PROPERTY OF EDAC INC., AND SHALL NOT BE REPRODUCED, OR COPIED OR USED AS THE BASIS FOR THE MANUFACTURE OR SALE OF APPARATUS | SCALE: NTS     | SHEET            | 2 <b>OF</b> 2  |  |
|                     | TORONTO, ONTARIO                             |                                                                                                                                                              | DRAWING NUMBER | •                | ISSUE          |  |
|                     | YOUR CONNECTION TO QUALITY & SERVICE         |                                                                                                                                                              | 837 Assembly   |                  | 1              |  |