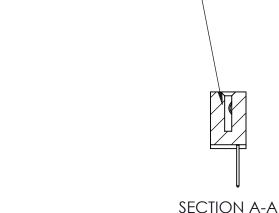

842 Assembly

THIS IS A C.A.D. GENERATED DRAWING DO NOT MAKE MANUAL REVISIONS TO MASTER

ORIGINAL (1)

| 842/892 Series High Temp Card Edge Connector<br>Contact Bend Detail |                                                                   | ACAD REFERENCE NO. 842 ENG MASTER |        |                  |        |
|---------------------------------------------------------------------|-------------------------------------------------------------------|-----------------------------------|--------|------------------|--------|
|                                                                     |                                                                   | DRAWN:                            | J.LEE  | DATE: OCT. 06/09 |        |
|                                                                     |                                                                   | CHECKE                            | ):     | DATE:            |        |
| EDAC INC                                                            | THESE DRAWINGS AND SPECIFICATIONS ARE THE PROPERTY OF EDAC INCAND | SCALE:                            | NTS    | SHEET :          | 2 OF 3 |
| TORONTO, ONTARIO                                                    | SHALL NOT BE REPRODUCED, OR COPIED OR USED AS THE BASIS FOR THE   | DRAWING                           | NUMBER |                  | ISSUE  |
| YOUR CONNECTION TO QUALITY & SERVICE                                | MANUFACTURE OR SALE OF APPARATUS WITHOUT WRITTEN PERMISSION.      | 842 Assembly                      |        |                  | 1      |