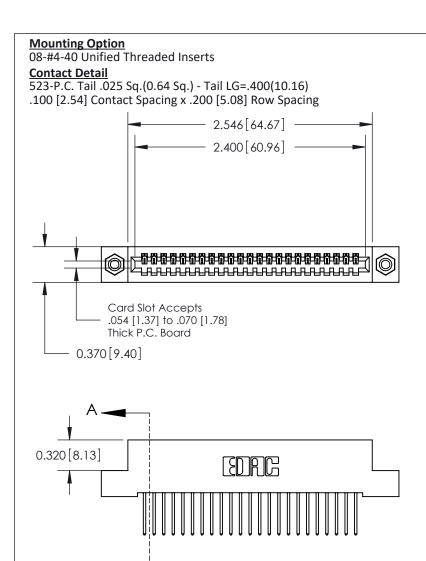

.240 [6.10] Point of Contact-

## **See Accompanying Pages for:**

- **Contact Bend Details**
- **Mounting Options**

842/892 Series High Temp Card Edge Connector Part Number: 892-023-523-108

| ACAD REFERENCE NO | 842 ENG MASTER   |  |  |
|-------------------|------------------|--|--|
| DRAWN: J.LEE      | DATE: OCT. 06/09 |  |  |
| CHECKED:          | DATE:            |  |  |
| SCALE: NTS        | SHEET 1 OF 3     |  |  |
| DRAWING NUMBER    | ISSUE            |  |  |