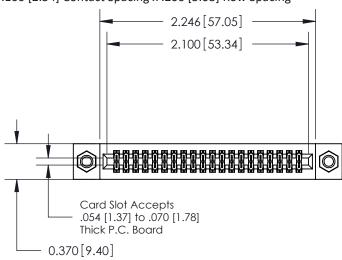

SECTION A-A

842 Assembly

THIS IS A C.A.D. GENERATED DRAWING DO NOT MAKE MANUAL REVISIONS TO MASTER

ORIGINAL (1)

| 842/892 Series High Temp Card Edge Connector<br>Contact Bend Detail |                                                                   | ACAD REFERENCE NO. 842 ENG MASTER |        |                  |        |
|---------------------------------------------------------------------|-------------------------------------------------------------------|-----------------------------------|--------|------------------|--------|
|                                                                     |                                                                   | DRAWN:                            | J.LEE  | DATE: OCT. 06/09 |        |
|                                                                     |                                                                   | CHECKED:                          |        | DATE:            |        |
| EDAC INC                                                            | THESE DRAWINGS AND SPECIFICATIONS ARE THE PROPERTY OF EDAC INCAND | SCALE:                            | NTS    | SHEET :          | 2 OF 3 |
| TORONTO, ONTARIO                                                    | SHALL NOT BE REPRODUCED, OR COPIED OR USED AS THE BASIS FOR THE   | DRAWING                           | NUMBER |                  | ISSUE  |
| YOUR CONNECTION TO QUALITY & SERVICE                                | MANUFACTURE OR SALE OF APPARATUS WITHOUT WRITTEN PERMISSION.      | 842 Assembly                      |        |                  | 1      |