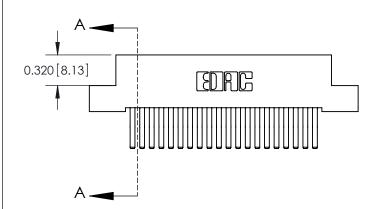

SECTION A-A

842 Assembly

THIS IS A C.A.D. GENERATED DRAWING DO NOT MAKE MANUAL REVISIONS TO MASTER

ORIGINAL (1)

| 842/892 Series High Temp Card Edge Connector<br>Contact Bend Detail |                                                                   | ACAD REFERENCE NO. 842 ENG MASTER |        |                  |        |
|---------------------------------------------------------------------|-------------------------------------------------------------------|-----------------------------------|--------|------------------|--------|
|                                                                     |                                                                   | DRAWN:                            | J.LEE  | DATE: OCT. 06/09 |        |
|                                                                     |                                                                   | CHECKED:                          |        | DATE:            |        |
| EDAC INC                                                            | THESE DRAWINGS AND SPECIFICATIONS ARE THE PROPERTY OF EDAC INCAND | SCALE:                            | NTS    | SHEET :          | 2 OF 3 |
| TORONTO, ONTARIO                                                    | SHALL NOT BE REPRODUCED, OR COPIED OR USED AS THE BASIS FOR THE   | DRAWING                           | NUMBER |                  | ISSUE  |
| YOUR CONNECTION TO QUALITY & SERVICE                                | MANUFACTURE OR SALE OF APPARATUS WITHOUT WRITTEN PERMISSION.      | 842 Assembly                      |        |                  | 1      |