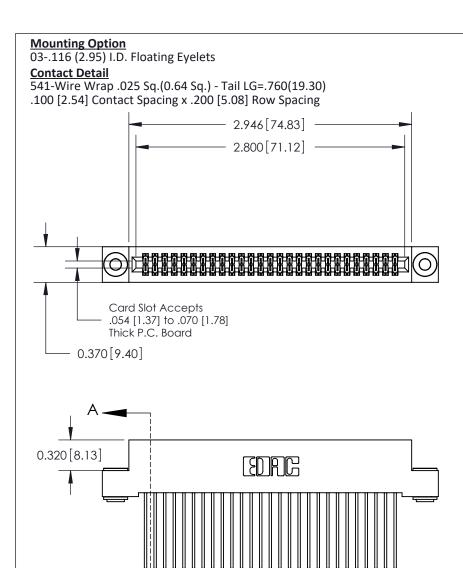

## **See Accompanying Pages for:**

- **Contact Bend Details**
- **Mounting Options**

THIS IS A C.A.D. GENERATED DRAWING DO NOT MAKE MANUAL REVISIONS TO MASTER

ORIGINAL (1)

| 842/892 Series High Temp C           | ACAD REFERENCE NO. 842 ENG MASTER                               |              |          |                  |        |
|--------------------------------------|-----------------------------------------------------------------|--------------|----------|------------------|--------|
| Contact Bend Detail                  |                                                                 |              | J.LEE    | DATE: OCT. 06/09 |        |
|                                      |                                                                 |              | CHECKED: |                  | DATE:  |
| EDAC INC                             | ARE THE PROPERTY OF EDAG ING AND                                |              | NTS      | SHEET :          | 2 OF 3 |
| TORONTO, ONTARIO                     | SHALL NOT BE REPRODUCED, OR COPIED OR USED AS THE BASIS FOR THE | DRAWING      | NUMBER   |                  | ISSUE  |
| YOUR CONNECTION TO QUALITY & SERVICE | MANUFACTURE OR SALE OF APPARATUS WITHOUT WRITTEN PERMISSION.    | 842 Assembly |          |                  | 1      |

THIS IS A C.A.D. GENERATED DRAWING
DO NOT MAKE MANUAL REVISIONS TO MASTER

ISSUE NUMBER

ORIGINAL

1

| 842/892 Series High Temp Card Edge Co<br>Mounting Options  | DRAWN: J.LEE DATE: OCT. 06/09  CHECKED: DATE: |
|------------------------------------------------------------|-----------------------------------------------|
| EDAC INC THESE DRAWINGS AND S ARE THE PROPERTY OF          |                                               |
|                                                            | DUCED,OR COPIED DRAWING NUMBER ISSUE          |
| YOUR CONNECTION TO QUALITY & SERVICE WITHOUT WRITTEN PERMI |                                               |