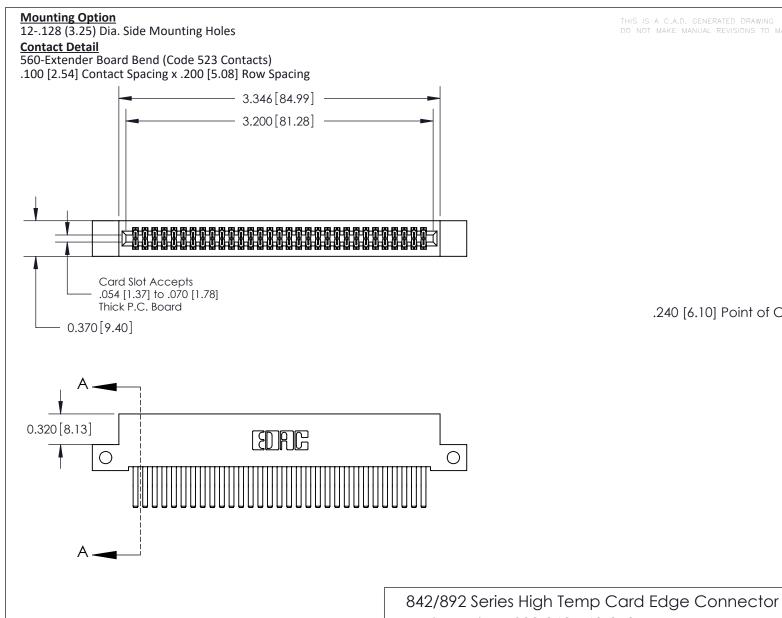

**See Accompanying Pages for: Contact Bend Details** 

**Mounting Options** 

.240 [6.10] Point of Contact-

842 ENG MASTER

SHEET 1 OF 3

J.LEE DATE: OCT. 06/09

SECTION A-A

842 Assembly

THIS IS A C.A.D. GENERATED DRAWING
DO NOT MAKE MANUAL REVISIONS TO MASTER

ISSUE NUMBER

ORIGINAL

1

| 842/892 Series High Temp Card Edge Con<br>Mounting Options   | nnector   ACAD REFERENCE NO. 842 ENG MASTE |
|--------------------------------------------------------------|--------------------------------------------|
| EDAC INC THESE DRAWINGS AND SPI                              |                                            |
|                                                              | uced,or copied drawing number issue        |
| YOUR CONNECTION TO QUALITY & SERVICE WITHOUT WRITTEN PERMISS |                                            |