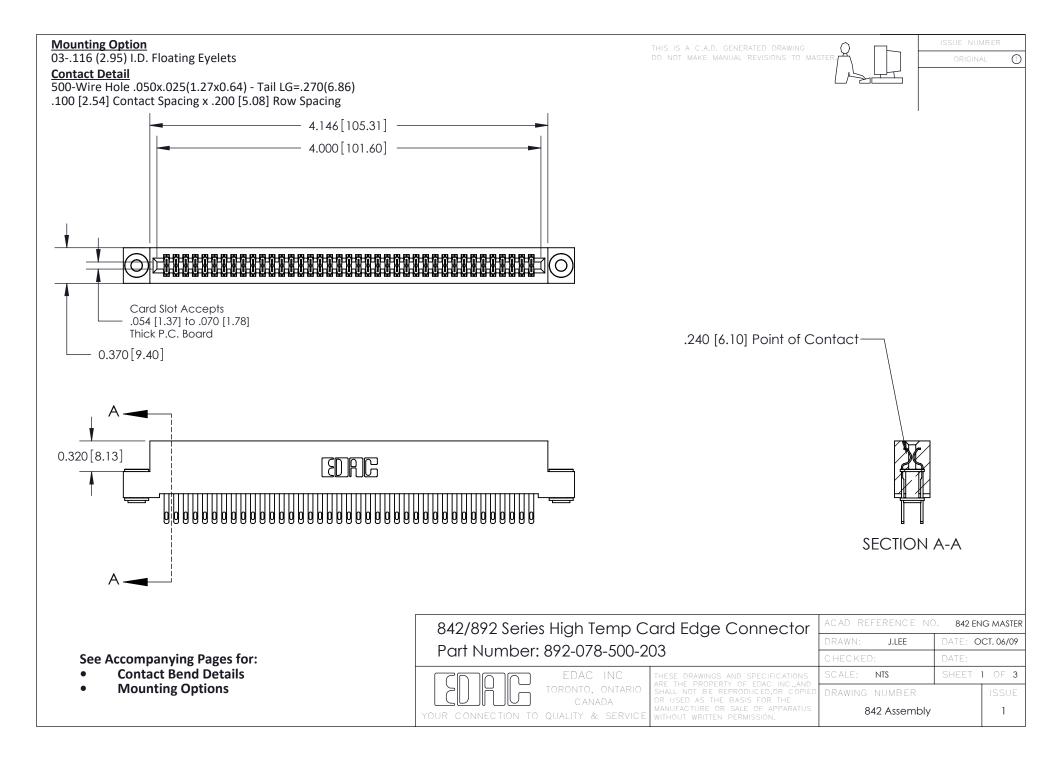

THIS IS A C.A.D. GENERATED DRAWING DO NOT MAKE MANUAL REVISIONS TO MASTER

ISSUE NUMBE

ORIGINAL

1

| 842/892 Series High Temp Card Edge Connector<br>Contact Bend Detail |                                                                                                                                                                                                 | ACAD REFERENCE NO. 842 ENG MASTER |          |                         |  |
|---------------------------------------------------------------------|-------------------------------------------------------------------------------------------------------------------------------------------------------------------------------------------------|-----------------------------------|----------|-------------------------|--|
|                                                                     |                                                                                                                                                                                                 | DRAWN: J.LEE                      | DATE: OC | DATE: <b>OCT.</b> 06/09 |  |
|                                                                     |                                                                                                                                                                                                 | CHECKED:                          | DATE:    |                         |  |
| EDAC INC                                                            | THESE DRAWINGS AND SPECIFICATIONS ARE THE PROPERTY OF EDAC INC.,AND SHALL NOT BE REPRODUCED,OR COPIED OR USED AS THE BASIS FOR THE MANUFACTURE OR SALE OF APPARATUS WITHOUT WRITTEN PERMISSION. | SCALE: NTS                        | SHEET :  | 2 OF 3                  |  |
| TORONTO, ONTARIO                                                    |                                                                                                                                                                                                 | DRAWING NUMBER                    | •        | ISSUE                   |  |
| YOUR CONNECTION TO QUALITY & SERVICE                                |                                                                                                                                                                                                 | 842 Assemb                        | ly       | 1                       |  |