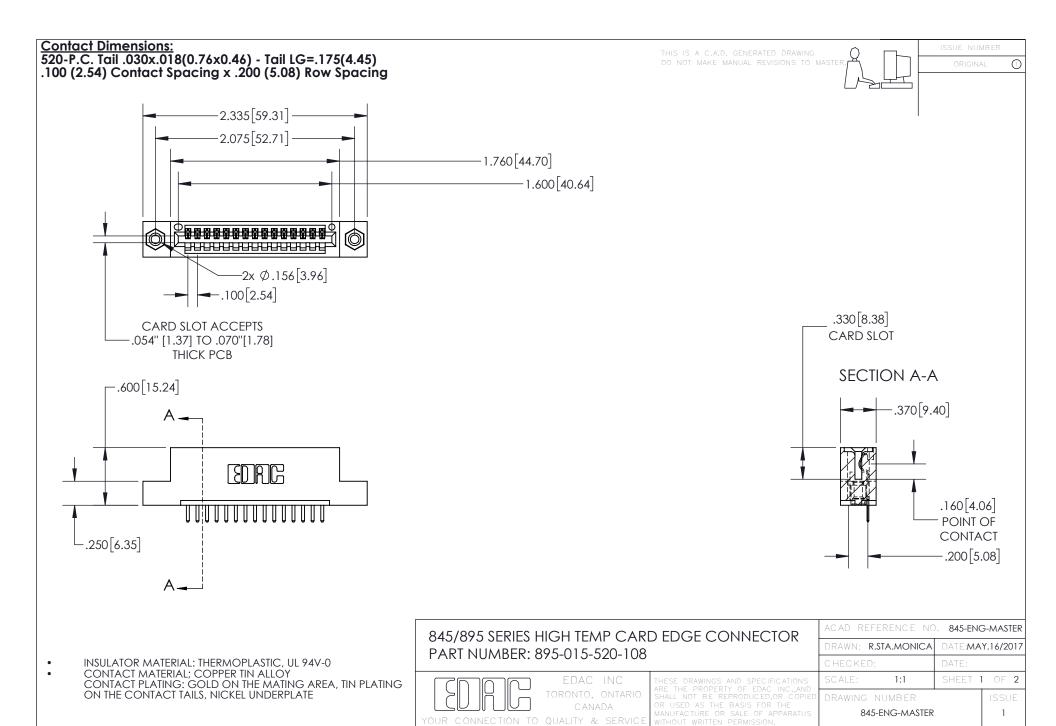

INSULATOR MATERIAL: THERMOPLASTIC POLYESTER, UL 94V-0 DAP MATERIAL AVAILABLE UPON REQUEST

**Contact Code 558** 

CONTACT MATERIAL; COPPER ALLOY CONTACT PLATING: GOLD ON THE MATING AREA, TIN PLATING ON THE CONTACT TAILS, NICKEL UNDERPLATE

## 845/895 SERIES HIGH TEMP CARD EDGE CONNECTOR CONTACT CODE 555,556,558,559,560 DIMENSIONS

YOUR CONNECTION TO QUALITY & SERVICE

Contact Code 559

|   | ACAD REFERENCE NO. 845-ENG-MASTER |                  |  |
|---|-----------------------------------|------------------|--|
|   | DRAWN: R.STA.MONICA               | DATE:MAY.16/2017 |  |
|   | CHECKED:                          | DATE:            |  |
|   | SCALE: 1:1                        | SHEET 2 OF 2     |  |
| D | DRAWING NUMBER                    | ISSUE            |  |