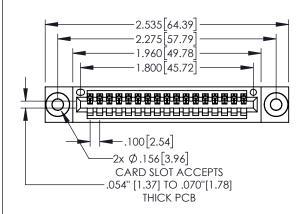

ACAD REFERENCE NO. 845-ENG-MASTER

845/895 SERIES HIGH TEMP CARD EDGE CONNECTOR PART NUMBER: 895-017-525-103

EDAC INC TORONTO, ONTARIO CANADA

YOUR CONNECTION TO QUALITY & SERVICE WITHOUT WRITTEN PERMISSION