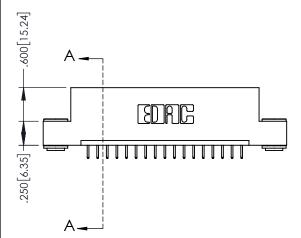

THIS IS A C.A.D. GENERATED DRAWING DO NOT MAKE MANUAL REVISIONS TO MASTER.

OPICINIAL

1

|             |     | SECTION A-A .370[9.40]            |  |
|-------------|-----|-----------------------------------|--|
|             | Å Y |                                   |  |
| []          |     | .160[4.06]<br>POINT OF<br>CONTACT |  |
| .200[5.08]— |     |                                   |  |