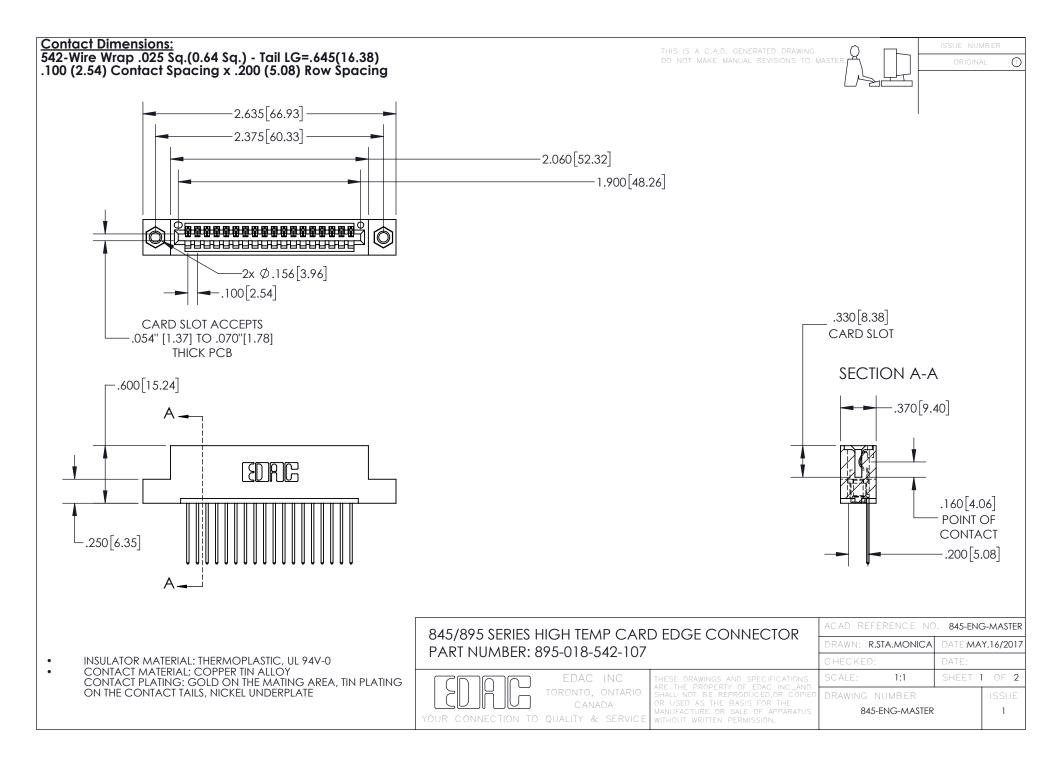

INSULATOR MATERIAL: THERMOPLASTIC POLYESTER, UL 94V-0 DAP MATERIAL AVAILABLE UPON REQUEST

**Contact Code 558** 

CONTACT MATERIAL; COPPER ALLOY CONTACT PLATING: GOLD ON THE MATING AREA, TIN PLATING ON THE CONTACT TAILS, NICKEL UNDERPLATE

## 845/895 SERIES HIGH TEMP CARD EDGE CONNECTOR CONTACT CODE 555,556,558,559,560 DIMENSIONS

YOUR CONNECTION TO QUALITY & SERVICE

Contact Code 559

|   | ACAD REFERENCE NO. 845-ENG-MASTER |                  |  |
|---|-----------------------------------|------------------|--|
|   | DRAWN: R.STA.MONICA               | DATE:MAY.16/2017 |  |
|   | CHECKED:                          | DATE:            |  |
|   | SCALE: 1:1                        | SHEET 2 OF 2     |  |
| D | DRAWING NUMBER                    | ISSUE            |  |