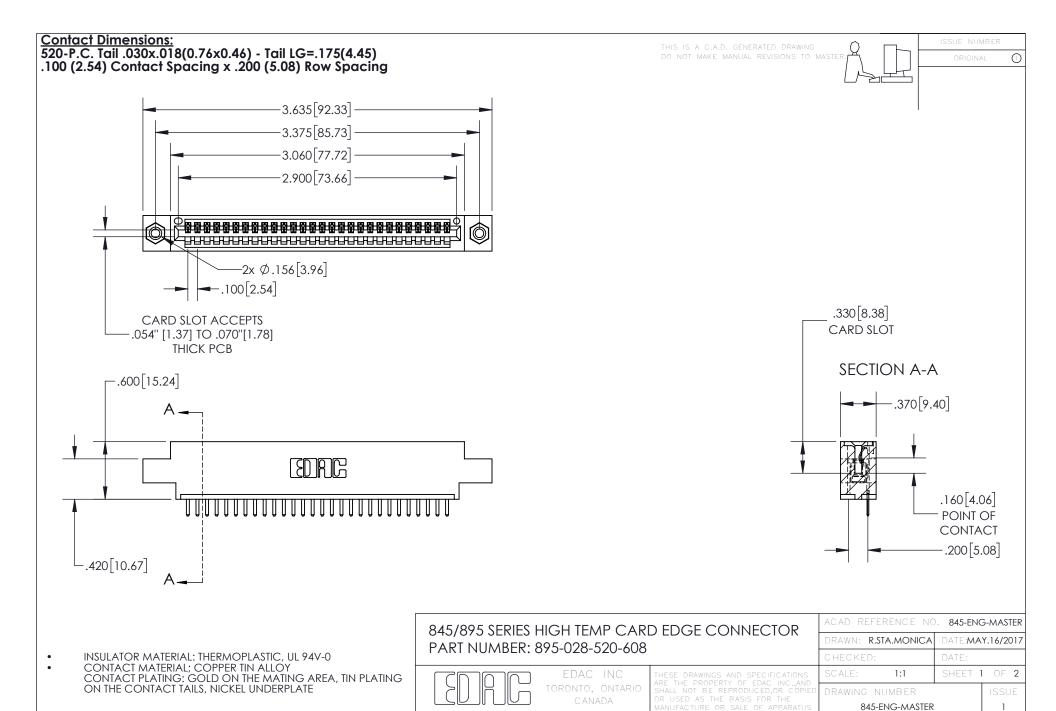

## 845/895 SERIES HIGH TEMP CARD EDGE CONNECTOR CONTACT CODE 555,556,558,559,560 DIMENSIONS

YOUR CONNECTION TO QUALITY & SERVICE

Contact Code 559

|   | ACAD REFERENCE NO. 845-ENG-MASTER |                  |  |
|---|-----------------------------------|------------------|--|
|   | DRAWN: R.STA.MONICA               | DATE:MAY.16/2017 |  |
|   | CHECKED:                          | DATE:            |  |
|   | SCALE: 1:1                        | SHEET 2 OF 2     |  |
| D | DRAWING NUMBER                    | ISSUE            |  |