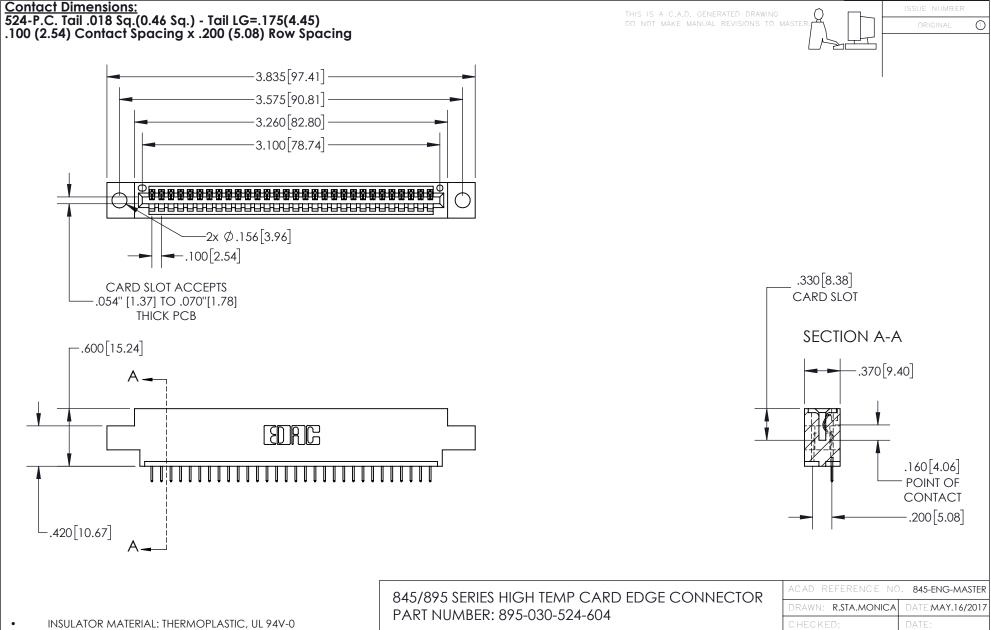

## 845/895 SERIES HIGH TEMP CARD EDGE CONNECTOR CONTACT CODE 555,556,558,559,560 DIMENSIONS

YOUR CONNECTION TO QUALITY & SERVICE

Contact Code 559

|   | ACAD REFERENCE NO. 845-ENG-MASTER |                  |  |
|---|-----------------------------------|------------------|--|
|   | DRAWN: R.STA.MONICA               | DATE:MAY.16/2017 |  |
|   | CHECKED:                          | DATE:            |  |
|   | SCALE: 1:1                        | SHEET 2 OF 2     |  |
| D | DRAWING NUMBER                    | ISSUE            |  |