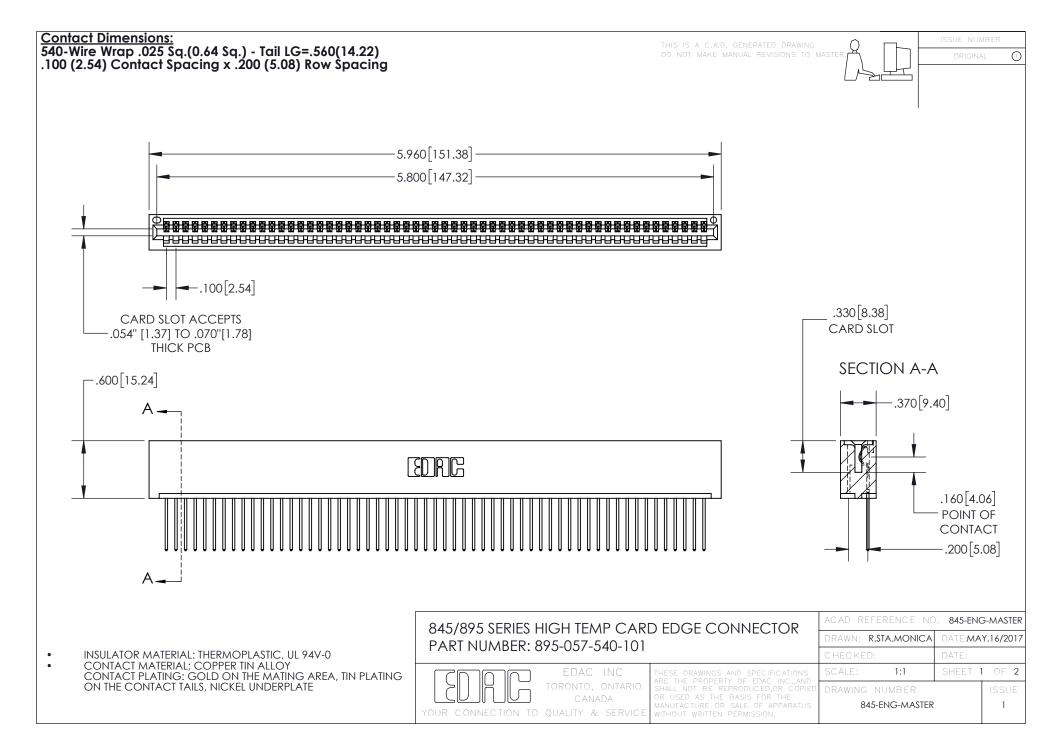

INSULATOR MATERIAL: THERMOPLASTIC POLYESTER, UL 94V-0 DAP MATERIAL AVAILABLE UPON REQUEST

**Contact Code 558** 

CONTACT MATERIAL; COPPER ALLOY CONTACT PLATING: GOLD ON THE MATING AREA, TIN PLATING ON THE CONTACT TAILS, NICKEL UNDERPLATE

## 845/895 SERIES HIGH TEMP CARD EDGE CONNECTOR CONTACT CODE 555,556,558,559,560 DIMENSIONS

YOUR CONNECTION TO QUALITY & SERVICE

Contact Code 559

|   | ACAD REFERENCE NO. 845-ENG-MASTER |                  |  |
|---|-----------------------------------|------------------|--|
|   | DRAWN: R.STA.MONICA               | DATE:MAY.16/2017 |  |
|   | CHECKED:                          | DATE:            |  |
|   | SCALE: 1:1                        | SHEET 2 OF 2     |  |
| D | DRAWING NUMBER                    | ISSUE            |  |

Contact Code 560

845-ENG-MASTER