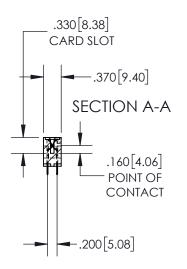

**Contact Dimensions:** 520-P.C. Tail .030x.018(0.76x0.46) - Tail LG=.175(4.45) .100 (2.54) Contact Spacing x .200 (5.08) Row Spacing

- INSULATOR MATERIAL: THERMOPLASTIC, UL 94V-0
- CONTACT MATERIAL; COPPER TIN ALLOY
  CONTACT PLATING: GOLD ON THE MATING AREA, TIN PLATING
  ON THE CONTACT TAILS, NICKEL UNDERPLATE

845-ENG-MASTER

INSULATOR MATERIAL: THERMOPLASTIC POLYESTER, UL 94V-0 DAP MATERIAL AVAILABLE UPON REQUEST

**Contact Code 558** 

CONTACT MATERIAL; COPPER ALLOY CONTACT PLATING: GOLD ON THE MATING AREA, TIN PLATING ON THE CONTACT TAILS, NICKEL UNDERPLATE

## 845/895 SERIES HIGH TEMP CARD EDGE CONNECTOR CONTACT CODE 555,556,558,559,560 DIMENSIONS

YOUR CONNECTION TO QUALITY & SERVICE

Contact Code 559

|   | ACAD REFERENCE NO   | . 845-ENG-MASTER |  |  |  |
|---|---------------------|------------------|--|--|--|
|   | DRAWN: R.STA.MONICA | DATE:MAY.16/2017 |  |  |  |
|   | CHECKED:            | DATE:            |  |  |  |
|   | SCALE: 1:1          | SHEET 2 OF 2     |  |  |  |
| D | DRAWING NUMBER      | ISSUE            |  |  |  |