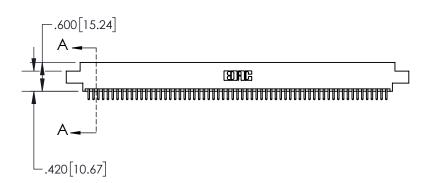

**Contact Dimensions:** 520-P.C. Tail .030x.018(0.76x0.46) - Tail LG=.175(4.45) .100 (2.54) Contact Spacing x .200 (5.08) Row Spacing

- INSULATOR MATERIAL: THERMOPLASTIC, UL 94V-0
- CONTACT MATERIAL; COPPER TIN ALLOY
  CONTACT PLATING: GOLD ON THE MATING AREA, TIN PLATING
  ON THE CONTACT TAILS, NICKEL UNDERPLATE

| 845/895 SERIES | HIGH TEMP   | CARD  | <b>EDGE</b> | CONNECT | OR |
|----------------|-------------|-------|-------------|---------|----|
| PART NUMBER:   | 895-126-520 | 0-804 |             |         |    |