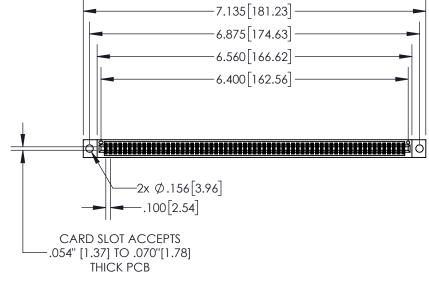

**Contact Dimensions:** 520-P.C. Tail .030x.018(0.76x0.46) - Tail LG=.175(4.45) .100 (2.54) Contact Spacing x .200 (5.08) Row Spacing

- INSULATOR MATERIAL: THERMOPLASTIC, UL 94V-0
- CONTACT MATERIAL; COPPER TIN ALLOY
  CONTACT PLATING: GOLD ON THE MATING AREA, TIN PLATING
  ON THE CONTACT TAILS, NICKEL UNDERPLATE

| 845/895 SERIES | HIGH TEMP   | CARD  | <b>EDGE</b> | CONNECT | OR |
|----------------|-------------|-------|-------------|---------|----|
| PART NUMBER:   | 895-126-520 | 0-804 |             |         |    |