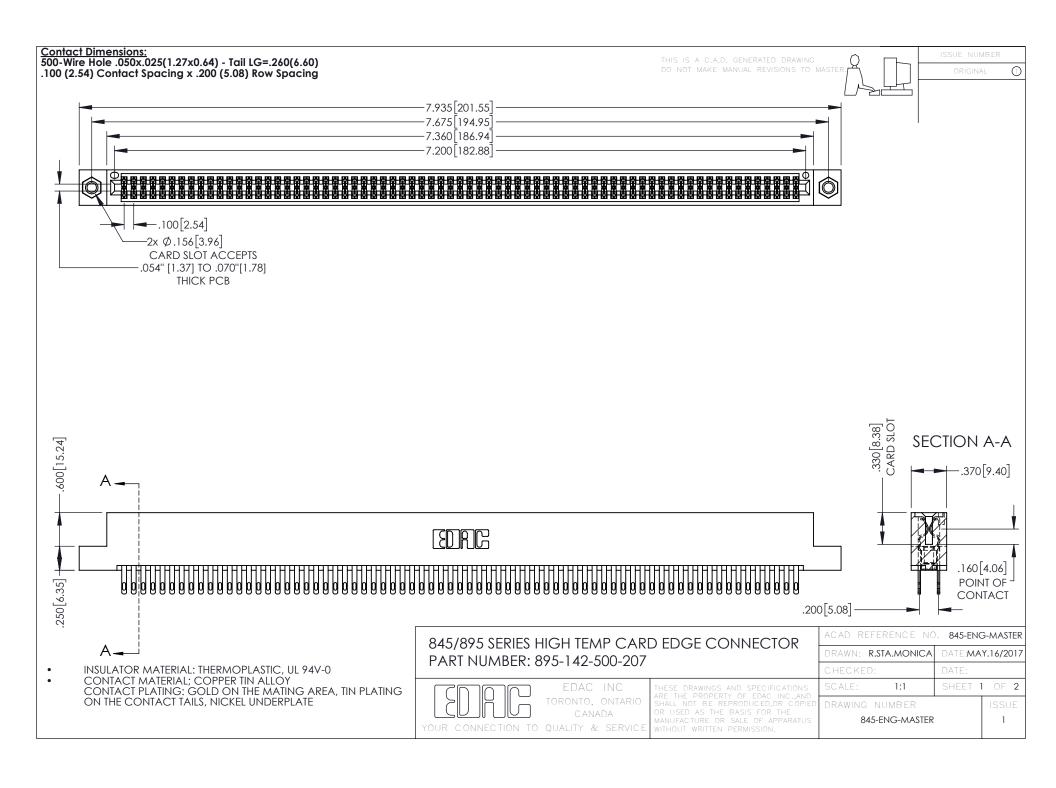

## 845/895 SERIES HIGH TEMP CARD EDGE CONNECTOR CONTACT CODE 555,556,558,559,560 DIMENSIONS

YOUR CONNECTION TO QUALITY & SERVICE

|   | ACAD REFERENCE NO. 845-ENG-MASTER |                  |
|---|-----------------------------------|------------------|
|   | DRAWN: R.STA.MONICA               | DATE:MAY.16/2017 |
|   | CHECKED:                          | DATE:            |
|   | SCALE: 1:1                        | SHEET 2 OF 2     |
| D | DRAWING NUMBER                    | ISSUE            |