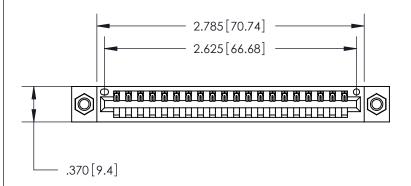

**Contact Dimensions:** 522-P.C. Tail .025 Sq. (0.64 Sq.) - Tail LG. =.440 (11.18) .125 (3.18) Contact Spacing x .250 (6.35) Row Spacing

THIS IS A C.A.D. GENERATED DRAWING DO NOT MAKE MANUAL REVISIONS TO MASTER.

Card Slot Accepts .054 [1.37] to .070 [1.78] Thick P.C. Board

.330[8.38] Card Slot -.160 [4.07] Point of Contact - ISSUE NUMBER ORIGINAL

INSULATOR MATERIAL: THERMOPLASTIC POLYESTER, UL 94V-0 CONTACT MATERIAL; COPPER, NICKEL, TIN ALLOY CA-725

CONTACT PLATING: GOLD ON THE MATING AREA, TIN-LEAD

ON THE CONTACT TAILS, NICKEL UNDERPLATE

**EDAC INC** TORONTO, ONTARIO CANADA

THESE DRAWINGS AND SPECIFICATIONS ARE THE PROPERTY OF EDAC INC.,AND SHALL NOT BE REPRODUCED, OR COPIED OR USED AS THE BASIS FOR THE MANUFACTURE OR SALE OF APPARATUS WITHOUT WRITTEN PERMISSION.

ACAD REFERENCE NO. 846-ENG-MASTER DRAWN: J.LEE DATE: APR. 22/09 CHECKED: DATE: SCALE: 1:1 SHEET 1 OF 2 DRAWING NUMBER **ISSUE** 846-ENG-MASTER

846/896 SERIES HIGH TEMP CARD EDGE CONNECTOR PART NUMBER: 896-020-522-607