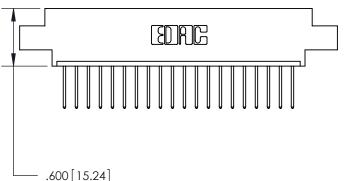

THIS IS A C.A.D. GENERATED DRAWING DO NOT MAKE MANUAL REVISIONS TO MASTER.

ISSUE NUMBER

.165[4.19]

.375 [9.54]

ORIGINAL

1

.060 [1.52] .125(3.18) to .210(5.33) Outside Tails .125(3.18) to .210(5.33) **Outside Tails** 

**Contact Code 560** 

INSULATOR MATERIAL: THERMOPLASTIC POLYESTER, UL 94V-0 CONTACT MATERIAL; COPPER, NICKEL, TIN ALLOY CA-725 CONTACT PLATING: GOLD ON THE MATING AREA, TIN-LEAD ON THE CONTACT TAILS, NICKEL UNDERPLATE

**Contact Code 558** 

## 846/896 SERIES HIGH TEMP CARD EDGE CONNECTOR CONTACT CODE 555,556,558,559,560 DIMENSIONS

.150 [3.81]

YOUR CONNECTION TO QUALITY & SERVICE

**Contact Code 559** 

**EDAC INC** TORONTO, ONTARIO CANADA

THESE DRAWINGS AND SPECIFICATIONS ARE THE PROPERTY OF EDAC INC.,AND SHALL NOT BE REPRODUCED, OR COPIED OR USED AS THE BASIS FOR THE MANUFACTURE OR SALE OF APPARATUS WITHOUT WRITTEN PERMISSION.