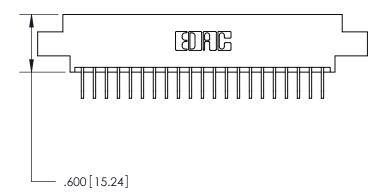

846/896 SERIES HIGH TEMP CARD EDGE CONNECTOR PART NUMBER: 896-021-558-607

YOUR CONNECTION TO QUALITY & SERVICE

**EDAC INC** TORONTO, ONTARIO CANADA

THESE DRAWINGS AND SPECIFICATIONS ARE THE PROPERTY OF EDAC INC., AND SHALL NOT BE REPRODUCED, OR COPIED OR USED AS THE BASIS FOR THE MANUFACTURE OR SALE OF APPARATUS WITHOUT WRITTEN PERMISSION.

| ACAD REFERENCE NO. 846-ENG-MAST |                | TER |  |
|---------------------------------|----------------|-----|--|
| DRAWN: J.LEE                    | DATE: APR. 22/ | '09 |  |
| CHECKED:                        | DATE:          |     |  |
| SCALE: 1:1                      | SHEET 1 OF     | 2   |  |
| DRAWING NUMBER                  | ISSU           | JE  |  |
| 846-ENG-MASTER                  |                | 1   |  |
|                                 |                |     |  |