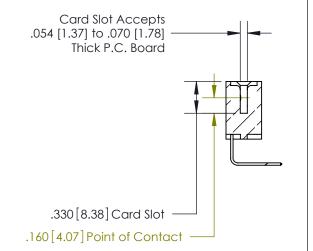

<u>Contact Dimensions:</u>
558-90 Degree Bend (Code 541 Contacts)
See Sheet 2 for Contact Code 555, 556, 558, 559, 560 Dimensions -3.435 [87.25] --3.170 80.52 2.910 [73.91] 2.750 [69.85]

- .370[9.4]

THIS IS A C.A.D. GENERATED DRAWING DO NOT MAKE MANUAL REVISIONS TO MASTER.

ISSUE NUMBER

ORIGINAL

INSULATOR MATERIAL: THERMOPLASTIC POLYESTER, UL 94V-0 CONTACT MATERIAL; COPPER, NICKEL, TIN ALLOY CA-725

CONTACT PLATING: GOLD ON THE MATING AREA, TIN-LEAD ON THE CONTACT TAILS, NICKEL UNDERPLATE

846/896 SERIES HIGH TEMP CARD EDGE CONNECTOR PART NUMBER: 896-021-558-607

YOUR CONNECTION TO QUALITY & SERVICE

**EDAC INC** TORONTO, ONTARIO CANADA

THESE DRAWINGS AND SPECIFICATIONS ARE THE PROPERTY OF EDAC INC., AND SHALL NOT BE REPRODUCED, OR COPIED OR USED AS THE BASIS FOR THE MANUFACTURE OR SALE OF APPARATUS WITHOUT WRITTEN PERMISSION.