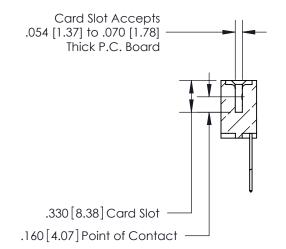

<u>Contact Dimensions:</u> 540-Wire Wrap .025 Sq. (0.64 Sq.) - Tail LG. =.560 (14.22) .125 (3.18) Contact Spacing x .250 (6.35) Row Spacing -3.935[99.95]--3.670 [93.22] 3.410[86.61] -3.250[82.55] -

- .370[9.4]

THIS IS A C.A.D. GENERATED DRAWING DO NOT MAKE MANUAL REVISIONS TO MASTER.

ISSUE NUMBER ORIGINAL

.600 [15.24]

INSULATOR MATERIAL: THERMOPLASTIC POLYESTER, UL 94V-0 CONTACT MATERIAL; COPPER, NICKEL, TIN ALLOY CA-725 CONTACT PLATING: GOLD ON THE MATING AREA, TIN-LEAD

ON THE CONTACT TAILS, NICKEL UNDERPLATE

## 846/896 SERIES HIGH TEMP CARD EDGE CONNECTOR PART NUMBER: 896-025-540-607

YOUR CONNECTION TO QUALITY & SERVICE

**EDAC INC** TORONTO, ONTARIO CANADA

THESE DRAWINGS AND SPECIFICATIONS ARE THE PROPERTY OF EDAC INC., AND SHALL NOT BE REPRODUCED, OR COPIED OR USED AS THE BASIS FOR THE MANUFACTURE OR SALE OF APPARATUS WITHOUT WRITTEN PERMISSION.