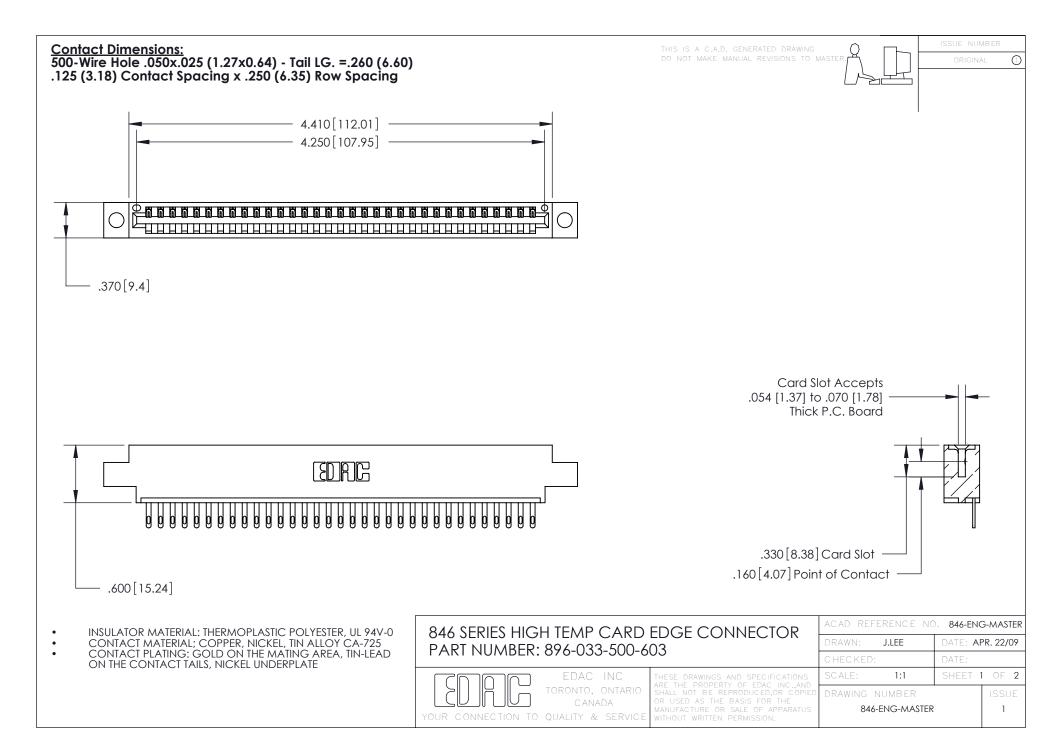

1

.165 [4.19] .375 [9.54] .125(3.18) to .210(5.33) .125(3.18) to .210(5.33)

**Contact Code 558** 

**Contact Code 559** 

**Contact Code 560** 

INSULATOR MATERIAL: THERMOPLASTIC POLYESTER, UL 94V-0 CONTACT MATERIAL; COPPER, NICKEL, TIN ALLOY CA-725 CONTACT PLATING: GOLD ON THE MATING AREA, TIN-LEAD ON THE CONTACT TAILS, NICKEL UNDERPLATE