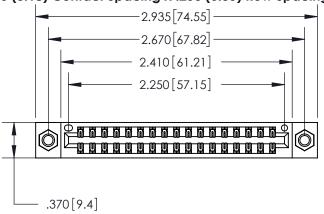

THIS IS A C.A.D. GENERATED DRAWING DO NOT MAKE MANUAL REVISIONS TO MASTER.

846/896 SERIES HIGH TEMP CARD EDGE CONNECTOR PART NUMBER: 896-034-540-807

**EDAC INC** TORONTO, ONTARIO CANADA

THESE DRAWINGS AND SPECIFICATIONS ARE THE PROPERTY OF EDAC INC.,AND SHALL NOT BE REPRODUCED, OR COPIED OR USED AS THE BASIS FOR THE MANUFACTURE OR SALE OF APPARATUS WITHOUT WRITTEN PERMISSION.

THIS IS A C.A.D. GENERATED DRAWING DO NOT MAKE MANUAL REVISIONS TO MASTER.

ISSUE NUMBER

.165[4.19]

.375 [9.54]

ORIGINAL

1

.060 [1.52] .125(3.18) to .210(5.33) **Outside Tails** .125(3.18) to .210(5.33) **Outside Tails** 