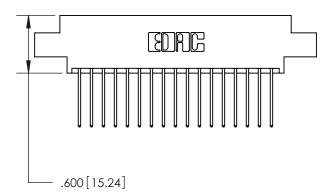

THIS IS A C.A.D. GENERATED DRAWING DO NOT MAKE MANUAL REVISIONS TO MASTER.

846/896 SERIES HIGH TEMP CARD EDGE CONNECTOR PART NUMBER: 896-034-540-807

**EDAC INC** TORONTO, ONTARIO CANADA

THESE DRAWINGS AND SPECIFICATIONS ARE THE PROPERTY OF EDAC INC.,AND SHALL NOT BE REPRODUCED, OR COPIED OR USED AS THE BASIS FOR THE MANUFACTURE OR SALE OF APPARATUS WITHOUT WRITTEN PERMISSION.

THIS IS A C.A.D. GENERATED DRAWING DO NOT MAKE MANUAL REVISIONS TO MASTER.

ISSUE NUMBER

.165[4.19]

.375 [9.54]

ORIGINAL

1

.060 [1.52] .125(3.18) to .210(5.33) **Outside Tails** .125(3.18) to .210(5.33) **Outside Tails** 