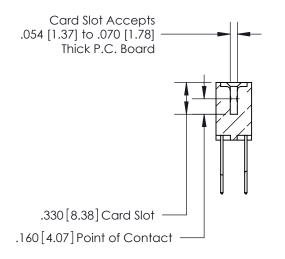

## 846/896 SERIES HIGH TEMP CARD EDGE CONNECTOR CONTACT CODE 555,556,558,559,560 DIMENSIONS

.150 [3.81]

YOUR CONNECTION TO QUALITY & SERVICE

**Contact Code 559** 

**EDAC INC** TORONTO, ONTARIO CANADA

THESE DRAWINGS AND SPECIFICATIONS ARE THE PROPERTY OF EDAC INC.,AND SHALL NOT BE REPRODUCED, OR COPIED OR USED AS THE BASIS FOR THE MANUFACTURE OR SALE OF APPARATUS WITHOUT WRITTEN PERMISSION.