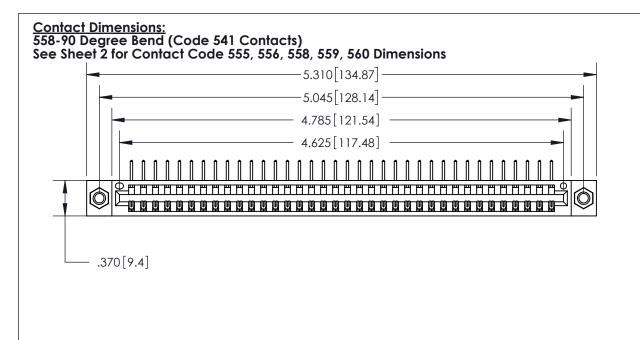

THIS IS A C.A.D. GENERATED DRAWING DO NOT MAKE MANUAL REVISIONS TO MASTER.

ISSUE NUMBER ORIGINAL

.600 [15.24]

INSULATOR MATERIAL: THERMOPLASTIC POLYESTER, UL 94V-0 CONTACT MATERIAL; COPPER, NICKEL, TIN ALLOY CA-725 CONTACT PLATING: GOLD ON THE MATING AREA, TIN-LEAD

ON THE CONTACT TAILS, NICKEL UNDERPLATE

846/896 SERIES HIGH TEMP CARD EDGE CONNECTOR PART NUMBER: 896-036-558-607

YOUR CONNECTION TO QUALITY & SERVICE

**EDAC INC** TORONTO, ONTARIO CANADA

THESE DRAWINGS AND SPECIFICATIONS ARE THE PROPERTY OF EDAC INC.,AND SHALL NOT BE REPRODUCED, OR COPIED OR USED AS THE BASIS FOR THE MANUFACTURE OR SALE OF APPARATUS WITHOUT WRITTEN PERMISSION.