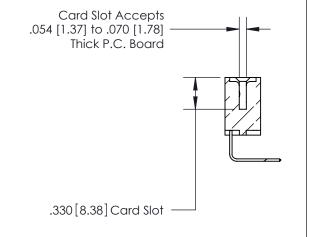

THIS IS A C.A.D. GENERATED DRAWING DO NOT MAKE MANUAL REVISIONS TO MASTER.



ISSUE NUMBER ORIGINAL



.600 [15.24]

INSULATOR MATERIAL: THERMOPLASTIC POLYESTER, UL 94V-0 CONTACT MATERIAL; COPPER, NICKEL, TIN ALLOY CA-725 CONTACT PLATING: GOLD ON THE MATING AREA, TIN-LEAD

ON THE CONTACT TAILS, NICKEL UNDERPLATE

846/896 SERIES HIGH TEMP CARD EDGE CONNECTOR PART NUMBER: 896-036-558-607

YOUR CONNECTION TO QUALITY & SERVICE

**EDAC INC** TORONTO, ONTARIO CANADA

THESE DRAWINGS AND SPECIFICATIONS ARE THE PROPERTY OF EDAC INC.,AND SHALL NOT BE REPRODUCED, OR COPIED OR USED AS THE BASIS FOR THE MANUFACTURE OR SALE OF APPARATUS WITHOUT WRITTEN PERMISSION.

| ACAD REFERENCE NO. | 846-ENG-MASTER   |
|--------------------|------------------|
| DRAWN: J.LEE       | DATE: APR. 22/09 |
| CHECKED:           | DATE:            |
| SCALE: 1:1         | SHEET 1 OF 2     |
| DRAWING NUMBER     | ISSUE