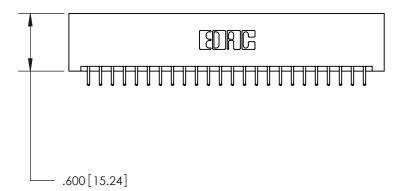

THIS IS A C.A.D. GENERATED DRAWING DO NOT MAKE MANUAL REVISIONS TO MASTER.

ISSUE NUMBER

.165[4.19]

.375 [9.54]

ORIGINAL

1

.060 [1.52] .125(3.18) to .210(5.33) **Outside Tails** .125(3.18) to .210(5.33) **Outside Tails** 

**Contact Code 560** 

INSULATOR MATERIAL: THERMOPLASTIC POLYESTER, UL 94V-0 CONTACT MATERIAL; COPPER, NICKEL, TIN ALLOY CA-725 CONTACT PLATING: GOLD ON THE MATING AREA, TIN-LEAD ON THE CONTACT TAILS, NICKEL UNDERPLATE

**Contact Code 558** 

## 846/896 SERIES HIGH TEMP CARD EDGE CONNECTOR CONTACT CODE 555,556,558,559,560 DIMENSIONS

.150 [3.81]

YOUR CONNECTION TO QUALITY & SERVICE

**Contact Code 559** 

**EDAC INC** TORONTO, ONTARIO CANADA

THESE DRAWINGS AND SPECIFICATIONS ARE THE PROPERTY OF EDAC INC.,AND SHALL NOT BE REPRODUCED, OR COPIED OR USED AS THE BASIS FOR THE MANUFACTURE OR SALE OF APPARATUS WITHOUT WRITTEN PERMISSION.