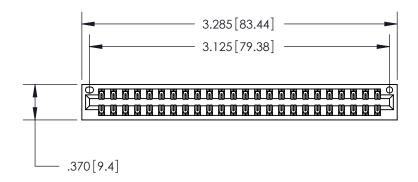

<u>Contact Dimensions:</u>
521-P.C. Tail .025 Sq. (0.64 Sq.) - Tail LG. =.150 (3.81)
.125 (3.18) Contact Spacing x .250 (6.35) Row Spacing

THIS IS A C.A.D. GENERATED DRAWING DO NOT MAKE MANUAL REVISIONS TO MASTER.

ISSUE NUMBER

ORIGINAL

ON THE CONTACT TAILS, NICKEL UNDERPLATE

.330 [8.38] Card Slot -.160 [4.07] Point of Contact -

Card Slot Accepts .054 [1.37] to .070 [1.78] Thick P.C. Board

INSULATOR MATERIAL: THERMOPLASTIC POLYESTER, UL 94V-0 CONTACT MATERIAL; COPPER, NICKEL, TIN ALLOY CA-725 CONTACT PLATING: GOLD ON THE MATING AREA, TIN-LEAD

846/896 SERIES HIGH TEMP CARD EDGE CONNECTOR PART NUMBER: 896-048-521-201

YOUR CONNECTION TO QUALITY & SERVICE

**EDAC INC** TORONTO, ONTARIO CANADA

THESE DRAWINGS AND SPECIFICATIONS ARE THE PROPERTY OF EDAC INC.,AND SHALL NOT BE REPRODUCED, OR COPIED OR USED AS THE BASIS FOR THE MANUFACTURE OR SALE OF APPARATUS WITHOUT WRITTEN PERMISSION.