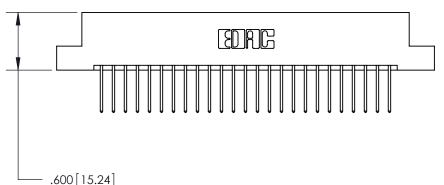

Contact Dimensions: 522-P.C. Tail .025 Sq. (0.64 Sq.) - Tail LG. =.440 (11.18) .125 (3.18) Contact Spacing x .250 (6.35) Row Spacing -3.935[99.95]--3.670 [93.22] 3.410[86.61] -3.250[82.55] -

- .370[9.4]

THIS IS A C.A.D. GENERATED DRAWING DO NOT MAKE MANUAL REVISIONS TO MASTER.

ISSUE NUMBER ORIGINAL

Card Slot Accepts .054 [1.37] to .070 [1.78] Thick P.C. Board

.330 [8.38] Card Slot .160 [4.07] Point of Contact -

846/896 SERIES HIGH TEMP CARD EDGE CONNECTOR PART NUMBER: 896-050-522-207

THIS IS A C.A.D. GENERATED DRAWING DO NOT MAKE MANUAL REVISIONS TO MASTER.

ISSUE NUMBER

.165[4.19]

ORIGINAL

1

.060 [1.52] .150 [3.81] .125(3.18) to .210(5.33)