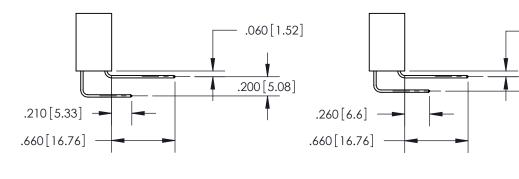

<u>Contact Dimensions:</u> 556-Extender Board Bend (Code 520 Contacts) See Sheet 2 for Contact Code 555, 556, 558, 559, 560 Dimensions -4.810<sup>[122.17]</sup>-4.545 [115.44] 4.285 [108.84] 4.125 [104.78]