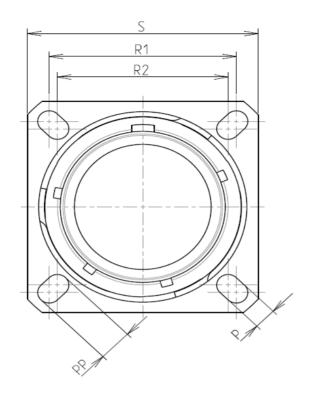

## CHARACTERISTICS

Н

ω

-Standard : Based on MIL-DTL-38999 Series III

| $\sim$   |                       | The Bire Sossis Berres III           |    |    |         |   |           |                      |             |        |       |      |
|----------|-----------------------|--------------------------------------|----|----|---------|---|-----------|----------------------|-------------|--------|-------|------|
|          | -Shell Material       | : Aluminium                          |    |    |         |   | P         | 3.25±0.2             |             |        |       |      |
|          | -Shell Plating        | : Nickel                             |    |    |         |   | PP<br>R1  | 4.93±0.2<br>20.62    |             |        |       |      |
|          | -Insulator            | : Thermoplastic                      |    |    |         |   | R2        | 18.26                |             |        |       |      |
|          |                       | •                                    |    |    |         |   | S         | 26.2±0.3             |             |        |       |      |
|          | -Contacts             | : Copper Alloy                       |    |    |         |   | V         | 20.83+0/-1.25        |             |        |       |      |
|          | -Seals & Grommet      | : Silicon Elastomer                  |    |    |         |   | W         | 2.1/2.5              |             |        |       |      |
| $\sim$   | -Contact Plating      | : Gold over copper Alloy 0.8µm minim | um |    |         |   | Z         | 31.5 Max             |             |        |       |      |
|          | -Durability           | : 500 Mating cycles                  |    |    |         |   | VV THREAD | M15x1-6g             |             | Γ      |       |      |
|          | -Delivered without So | •                                    |    |    |         |   |           |                      |             |        |       |      |
|          | -Temperature Range    | -65°C to +200°C                      |    |    |         |   |           |                      |             |        |       | _    |
|          | -Salt Spray           | : 48 hours                           |    |    |         |   |           |                      |             | A      | 14-10 | )-2( |
|          | -Mass                 | : 11.27 g ± 10%                      |    |    |         |   |           |                      |             | ISS    | D     | ATE  |
|          | -101035               | . 11.27 g ± 10/6                     |    |    |         |   |           |                      |             | Design |       |      |
|          |                       |                                      |    |    |         |   |           |                      |             |        |       |      |
|          |                       |                                      |    |    |         |   |           |                      |             |        | TITLE | Ε    |
|          |                       |                                      |    |    |         |   |           |                      |             |        |       | -    |
|          | BASIC SERIES:         | 8D 0 - 11                            | F  | 04 | Р       | А | L         |                      |             | SCA    | ALE   |      |
| <u>→</u> | SHELL TYPE : Square   | Flange Receptacle                    |    |    |         |   |           | Delivered W/         | O Contacts  | N      | A     |      |
|          | CONTACT TYPE : Sta    | ndard Crimp Contact                  |    |    |         |   |           | ORIEN                | TATION : A  | so     |       |      |
|          | SHELL SIZE : 11       |                                      |    |    |         |   | CC        | ONTACT TYPE : PIN(50 | 0 Matings)  |        |       |      |
|          | PLATING : F =         | Nickel                               |    |    | <u></u> |   |           | CONTACT LAYO         | OUT : 11-04 | FOR    | MAT   | Γ    |
|          |                       |                                      |    |    |         |   |           |                      |             | A      | 3     |      |

| _ | Ŧ                                                  | ۵                                                                                                                                                                                                                                                                                                                                                                                                                                                                                                                                                                                                                                                                                                                                                                                                                                                                                                                                                                                                                                                                                                                                                                                 | п П | m   | D                        | 0                                                                                                                                         |
|---|----------------------------------------------------|-----------------------------------------------------------------------------------------------------------------------------------------------------------------------------------------------------------------------------------------------------------------------------------------------------------------------------------------------------------------------------------------------------------------------------------------------------------------------------------------------------------------------------------------------------------------------------------------------------------------------------------------------------------------------------------------------------------------------------------------------------------------------------------------------------------------------------------------------------------------------------------------------------------------------------------------------------------------------------------------------------------------------------------------------------------------------------------------------------------------------------------------------------------------------------------|-----|-----|--------------------------|-------------------------------------------------------------------------------------------------------------------------------------------|
|   |                                                    | Contact Layout                                                                                                                                                                                                                                                                                                                                                                                                                                                                                                                                                                                                                                                                                                                                                                                                                                                                                                                                                                                                                                                                                                                                                                    |     |     |                          | Panel Cuto                                                                                                                                |
| 4 | -x_                                                | $ \begin{array}{c}                                     $                                                                                                                                                                                                                                                                                                                                                                                                                                                                                                                                                                                                                                                                                                                                                                                                                                                                                                                                                                                                                                                                                                                          |     |     | Å                        | SQUARE FLANGE RECEPTACLE (TYPE 0)<br>REAR MOUNTING                                                                                        |
|   | Shell Arrangement Numt<br>size no. cont<br>11 -4 4 | V-axis<br>(mm)         Y-axis<br>(mm)           + 0.65 (1.65)         .065 (1.65)           + 0.65 (1.65)         .065 (1.65)           - 0.65 (1.65)         .065 (1.65)           - 0.65 (1.65)         .065 (1.65)           - 0.65 (1.65)         .065 (1.65)           - 0.65 (1.65)         .065 (1.65)           - 0.65 (1.65)         .065 (1.65)           - 0.65 (1.65)         .065 (1.65)           - 0.65 (1.65)         .065 (1.65)           - 0.65 (1.65)         .065 (1.65)           - 0.65 (1.65)         .065 (1.65)           - 0.65 (1.65)         .065 (1.65)           - 0.65 (1.65)         .065 (1.65)           - 0.65 (1.65)         .065 (1.65)           - 0.65 (1.65)         .065 (1.65)           - 0.65 (1.65)         .065 (1.65)           - 0.65 (1.65)         .065 (1.65)           - 0.65 (1.65)         .065 (1.65)           - 0.65 (1.65)         .065 (1.65)           - 0.65 (1.65)         .065 (1.65)           - 0.65 (1.65)         .065 (1.65)           - 0.65 (1.65)         .065 (1.65)           - 0.65 (1.65)         .065 (1.65)           - 0.65 (1.65)         .065 (1.65)           - 0.65 (1.65)         .065 (1.65) |     |     | Σ -<br>Υ                 | ØT                                                                                                                                        |
| ω |                                                    |                                                                                                                                                                                                                                                                                                                                                                                                                                                                                                                                                                                                                                                                                                                                                                                                                                                                                                                                                                                                                                                                                                                                                                                   | -   |     |                          | Dim<br>ØA<br>ØAA<br>R1<br>ØT                                                                                                              |
|   | -                                                  |                                                                                                                                                                                                                                                                                                                                                                                                                                                                                                                                                                                                                                                                                                                                                                                                                                                                                                                                                                                                                                                                                                                                                                                   |     |     |                          | SOURIAU shall not be liable for an<br>due to a use of the Products w<br>the Specifications issued by either o<br>(professional recommenda |
| N |                                                    |                                                                                                                                                                                                                                                                                                                                                                                                                                                                                                                                                                                                                                                                                                                                                                                                                                                                                                                                                                                                                                                                                                                                                                                   |     |     |                          | Count<br>FR                                                                                                                               |
|   |                                                    |                                                                                                                                                                                                                                                                                                                                                                                                                                                                                                                                                                                                                                                                                                                                                                                                                                                                                                                                                                                                                                                                                                                                                                                   |     |     | ISS DATE                 | -                                                                                                                                         |
|   |                                                    |                                                                                                                                                                                                                                                                                                                                                                                                                                                                                                                                                                                                                                                                                                                                                                                                                                                                                                                                                                                                                                                                                                                                                                                   |     |     | Designed By: TITLE SCALE | Date:<br>Aluminiun<br>General linear                                                                                                      |
| - |                                                    |                                                                                                                                                                                                                                                                                                                                                                                                                                                                                                                                                                                                                                                                                                                                                                                                                                                                                                                                                                                                                                                                                                                                                                                   |     |     | NA<br>SOURIA             | Tolerances:                                                                                                                               |
|   |                                                    | -                                                                                                                                                                                                                                                                                                                                                                                                                                                                                                                                                                                                                                                                                                                                                                                                                                                                                                                                                                                                                                                                                                                                                                                 | -   |     | FORMAT<br>A3             | SOURIAU<br>8D011F0                                                                                                                        |
|   | Н                                                  | l G                                                                                                                                                                                                                                                                                                                                                                                                                                                                                                                                                                                                                                                                                                                                                                                                                                                                                                                                                                                                                                                                                                                                                                               | F   | E \ | D                        | C                                                                                                                                         |