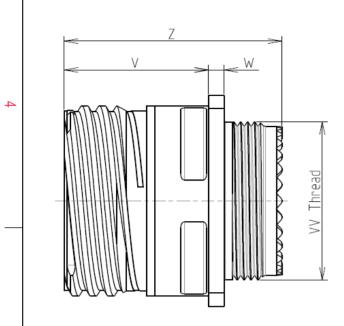

| т | ۵ | н <b>т</b> | т | D | 0 |
|---|---|------------|---|---|---|
|   |   |            |   |   |   |

LAYOUT SHOWN AS

Keying Shown as example

Connector dimension

Е

Nominal

Dim

## CHARACTERISTICS

Н

ω

-Standard : Based on MIL-DTL-38999 Series III

| $\sim$   |                       | The Bire Sossis Berres III           |    |    |         |   |           |                      |             |        |       |      |
|----------|-----------------------|--------------------------------------|----|----|---------|---|-----------|----------------------|-------------|--------|-------|------|
|          | -Shell Material       | : Aluminium                          |    |    |         |   | P         | 3.25±0.2             |             |        |       |      |
|          | -Shell Plating        | : Nickel                             |    |    |         |   | PP<br>R1  | 4.93±0.2<br>20.62    |             |        |       |      |
|          | -Insulator            | : Thermoplastic                      |    |    |         |   | R2        | 18.26                |             |        |       |      |
|          |                       | •                                    |    |    |         |   | S         | 26.2±0.3             |             |        |       |      |
|          | -Contacts             | : Copper Alloy                       |    |    |         |   | V         | 20.83+0/-1.25        |             |        |       |      |
|          | -Seals & Grommet      | : Silicon Elastomer                  |    |    |         |   | W         | 2.1/2.5              |             |        |       |      |
| $\sim$   | -Contact Plating      | : Gold over copper Alloy 0.8µm minim | um |    |         |   | Z         | 31.5 Max             |             |        |       |      |
|          | -Durability           | : 500 Mating cycles                  |    |    |         |   | VV THREAD | M15x1-6g             |             | Γ      |       |      |
|          | -Delivered without So | •                                    |    |    |         |   |           |                      |             |        |       |      |
|          | -Temperature Range    | -65°C to +200°C                      |    |    |         |   |           |                      |             |        |       | _    |
|          | -Salt Spray           | : 48 hours                           |    |    |         |   |           |                      |             | A      | 14-10 | )-2( |
|          | -Mass                 | : 11.27 g ± 10%                      |    |    |         |   |           |                      |             | ISS    | D     | ATE  |
|          | -101035               | . 11.27 g ± 10/6                     |    |    |         |   |           |                      |             | Design |       |      |
|          |                       |                                      |    |    |         |   |           |                      |             |        |       |      |
|          |                       |                                      |    |    |         |   |           |                      |             |        | TITLE | Ε    |
|          |                       |                                      |    |    |         |   |           |                      |             |        |       | -    |
|          | BASIC SERIES:         | 8D 0 - 11                            | F  | 04 | Р       | А | L         |                      |             | SCA    | ALE   |      |
| <u>→</u> | SHELL TYPE : Square   | Flange Receptacle                    |    |    |         |   |           | Delivered W/         | O Contacts  | N      | A     |      |
|          | CONTACT TYPE : Sta    | ndard Crimp Contact                  |    |    |         |   |           | ORIEN                | TATION : A  | so     |       |      |
|          | SHELL SIZE : 11       |                                      |    |    |         |   | CC        | ONTACT TYPE : PIN(50 | 0 Matings)  |        |       |      |
|          | PLATING : F =         | Nickel                               |    |    | <u></u> |   |           | CONTACT LAYO         | OUT : 11-04 | FOR    | MAT   | Γ    |
|          |                       |                                      |    |    |         |   |           |                      |             | A      | 3     |      |