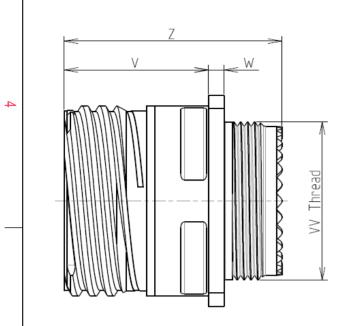

8D 0

G

21

F

11

S

F

| Connector dimension |               |  |
|---------------------|---------------|--|
| Dim                 | Nominal       |  |
| Р                   | 3.25±0.2      |  |
| PP                  | 4.93±0.2      |  |
| R1                  | 31.75         |  |
| R2                  | 29.36         |  |
| S                   | 39.7±0.3      |  |
| V                   | 20.07+0/-1.25 |  |
| W                   | 2.1/3.2       |  |
| Z                   | 31.5 Max      |  |
| VV THREAD           | M31x1-6g      |  |