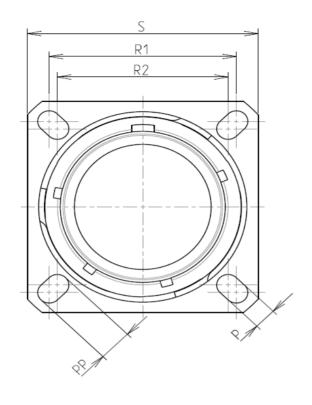

8D 0

G

21

F

11

S

F

| Connector dimension |               |  |
|---------------------|---------------|--|
| Dim                 | Nominal       |  |
| Р                   | 3.25±0.2      |  |
| PP                  | 4.93±0.2      |  |
| R1                  | 31.75         |  |
| R2                  | 29.36         |  |
| S                   | 39.7±0.3      |  |
| V                   | 20.07+0/-1.25 |  |
| W                   | 2.1/3.2       |  |
| Z                   | 31.5 Max      |  |
| VV THREAD           | M31x1-6g      |  |