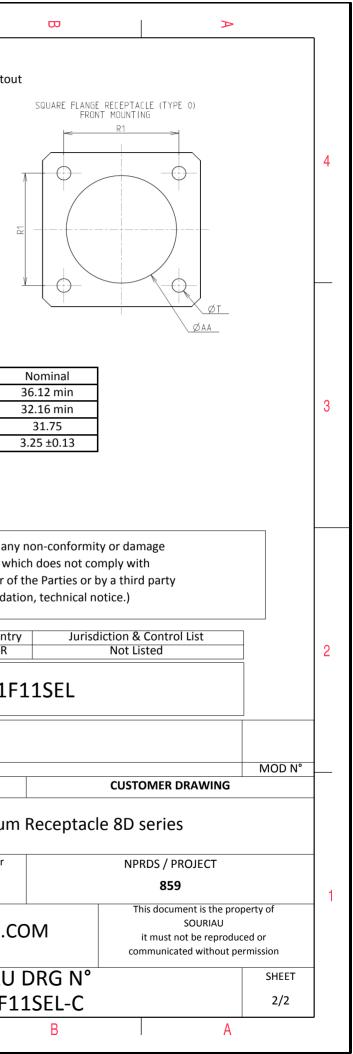

8D 0

G

21

F

11

S

F

| Connector dimension |               |  |
|---------------------|---------------|--|
| Dim                 | Nominal       |  |
| Р                   | 3.25±0.2      |  |
| PP                  | 4.93±0.2      |  |
| R1                  | 31.75         |  |
| R2                  | 29.36         |  |
| S                   | 39.7±0.3      |  |
| V                   | 20.07+0/-1.25 |  |
| W                   | 2.1/3.2       |  |
| Z                   | 31.5 Max      |  |
| VV THREAD           | M31x1-6g      |  |