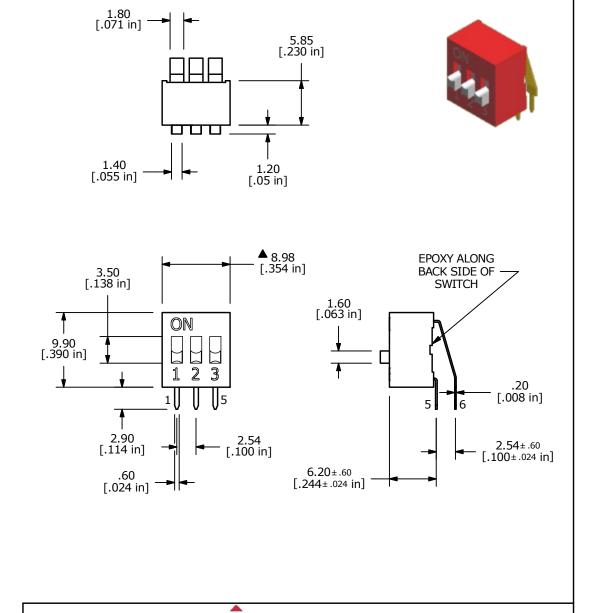

| С                                                                                                               | 23028  | remove E logo and update PCB Layout | 9/29/17 | MW | TITLE KAS2103E |                  |       |                        |          |
|-----------------------------------------------------------------------------------------------------------------|--------|-------------------------------------|---------|----|----------------|------------------|-------|------------------------|----------|
| В                                                                                                               | 22976  | Redrawn, New Switch Body            | 8/8/17  | rc |                |                  |       |                        |          |
| REV                                                                                                             | PCR NO | DESCRIPTION                         | DATE    | BY |                |                  |       |                        |          |
| THE INFORMATION CONTAINED IN THIS DOCUMENT IS PROPRIETARY<br>TO E-SWITCH AND IS NOT TO BE COPIED OR TRANSFERRED |        |                                     |         |    | SCALE 2:1      | DATE<br>8/8/2017 | rc rc | <sup>DWG</sup> N321033 | REV<br>C |