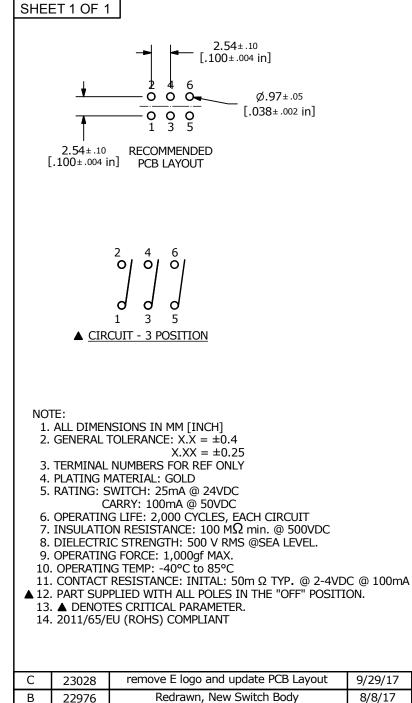

| С                                                                                                               | 23028  | remove E logo and update PCB Layout | 9/29/17 | MW | TITLE KAS2103E |                  |       |                        |          |
|-----------------------------------------------------------------------------------------------------------------|--------|-------------------------------------|---------|----|----------------|------------------|-------|------------------------|----------|
| В                                                                                                               | 22976  | Redrawn, New Switch Body            | 8/8/17  | rc |                |                  |       |                        |          |
| REV                                                                                                             | PCR NO | DESCRIPTION                         | DATE    | BY |                |                  |       |                        |          |
| THE INFORMATION CONTAINED IN THIS DOCUMENT IS PROPRIETARY<br>TO E-SWITCH AND IS NOT TO BE COPIED OR TRANSFERRED |        |                                     |         |    | SCALE 2:1      | DATE<br>8/8/2017 | rc rc | <sup>DWG</sup> N321033 | REV<br>C |