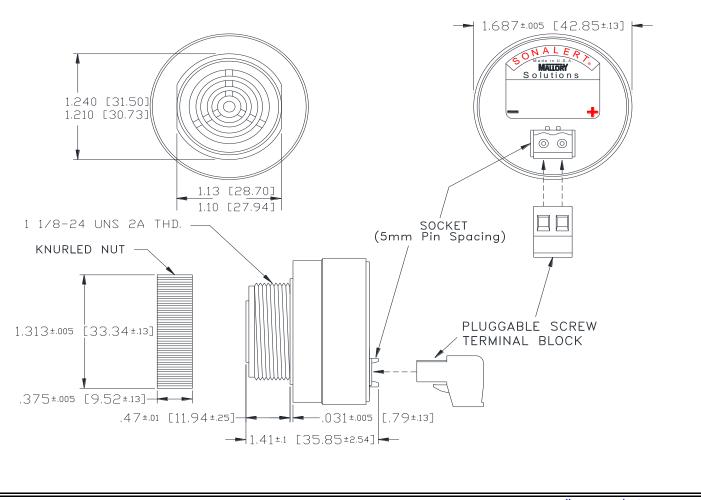

## MALLORY Mallory Sonalert Products,Inc. Sales Outline Drawing

Part #: SCE120LA3MP2B
Revision:

Specifications:

| -респисанене          |                                                                                            |
|-----------------------|--------------------------------------------------------------------------------------------|
| Sound Level Category  | Loud                                                                                       |
| Mode of Operation     | Medium Pulse @ 4 PPS                                                                       |
| Voltage Rating        | 48 to 120 VAC                                                                              |
| Frequency             | 2900 ± 500 Hz                                                                              |
| Loudness @ 2 FT       | 85 to 95 dB(A) Typ.                                                                        |
| Current Draw          | 40mA MAX                                                                                   |
| Housing Material      | 6/6 Nylon, Color: Black                                                                    |
| Storage Temperature   | -40° to +85° C                                                                             |
| Operating Temperature | -40° to +85° C                                                                             |
| Panel Mounting        | Recommended hole size is 1.25"(31.75mm). Thread front will fit standard 30mm(1.181") hole. |
| Knurled Nut           | Used to attach part to panel. The max recommended torque is 10 in-lbs.                     |
| Weight (Typical)      | 1.6 oz (45g)                                                                               |
| NEMA 3R,4X, & 12      | Approved with use of ACC03.                                                                |
| cUL Recognition       | Supply voltage shall employ Transient Voltage Surge Suppression.                           |
| Options               | Please contact factory.                                                                    |

Dimensions: Inches (mm)