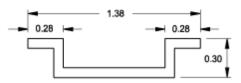

### **Eclipse DIN Rails DR Series**



- Field installable.
- Includes a set of 3 plated rails.
- Available in 3 industry standard profiles DIN 1, DIN 3, and CENELEC.
- DIN rail mounting kit required for installation.
- Rails have an oblong slot on each end for ease of mounting.
- Zinc plated.

#### **Accessories**

• Eclipse DIN Rail Mounting Kit





## **Asymmetric DIN 1 Pro**



# **Symmetric DIN 3 Pro**



#### **CENELEC Pro**

| AsymmetricDIN 1 Profile | Symmetric DIN 3 Profile | Cenelec Profile |        |
|-------------------------|-------------------------|-----------------|--------|
| Part No.                | Part No.                | Part No.        | Length |
| 2D1K12                  | 2D2K12                  | 2DCK12          | 9.75   |
| 2D1K16                  | 2D2K16                  | 2DCK16          | 13.75  |
| 2D1K20                  | 2D2K20                  | 2DCK20          | 17.75  |
| 2D1K24                  | 2D2K24                  | 2DCK24          | 21.75  |
| 2D1K30                  | 2D2K30                  | 2DCK30          | 27.75  |

Tags: DIN, DIN rail, din 1, din 3, cenelec, rails, eclipse

Data subject to change without notice