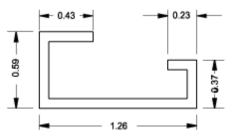

### **Eclipse DIN Rails DR Series**



- Field installable.
- Includes a set of 3 plated rails.
- Available in 3 industry standard profiles DIN 1, DIN 3, and CENELEC.
- DIN rail mounting kit required for installation.
- Rails have an oblong slot on each end for ease of mounting.
- Zinc plated.

#### **Accessories**

• Eclipse DIN Rail Mounting Kit





## **Asymmetric DIN 1 Pro**



# **Symmetric DIN 3 Pro**



#### **CENELEC Pro**

| AsymmetricDIN 1 Profile | Symmetric DIN 3 Profile | Cenelec Profile |        |
|-------------------------|-------------------------|-----------------|--------|
| Part No.                | Part No.                | Part No.        | Length |
| 2D1K12                  | 2D2K12                  | 2DCK12          | 9.75   |
| 2D1K16                  | 2D2K16                  | 2DCK16          | 13.75  |
| 2D1K20                  | 2D2K20                  | 2DCK20          | 17.75  |
| 2D1K24                  | 2D2K24                  | 2DCK24          | 21.75  |
| 2D1K30                  | 2D2K30                  | 2DCK30          | 27.75  |

Tags: DIN, DIN rail, din 1, din 3, cenelec, rails, eclipse

Data su