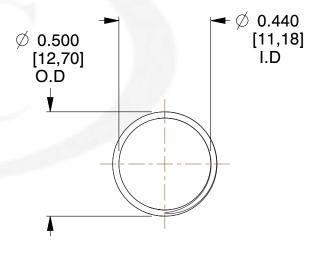

## **NOTES:**

Material : Spring Steel
Finish : Glod Irridite

3. Ends: Closed and Ground

4. Total Coils: 10.000

Sugg. Max. Deflection: 0.980 (in)
Sugg. Max. Load: 2.300 (lbs)

7. All Drawing Dimensions are in Inches [mm]