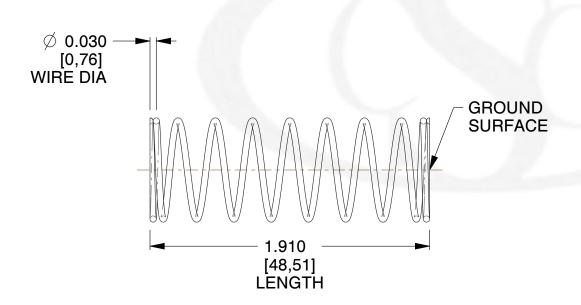

## **NOTES:**

Material : Spring Steel
Finish : Glod Irridite

3. Ends: Closed and Ground

4. Total Coils: 10.000

Sugg. Max. Deflection: 0.980 (in)
Sugg. Max. Load: 2.300 (lbs)

7. All Drawing Dimensions are in Inches [mm]