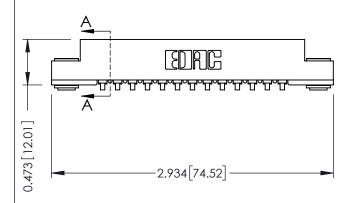

ISSUE NUMBER

SECTION A-A

307 ENG MASTER

OF 3

**ISSUE** 

DATE: AUG. 11/09

DATE:

SHEET

## **See Accompanying Pages for:**

- Contact Bend Details
- Mounting Options

Card Slot Accepts .054 [1.37] to .070 [1.78] Thick P.C. Board

DRAWN:

SCALE:

CHECKED:

ACAD REFERENCE NO.

NTS