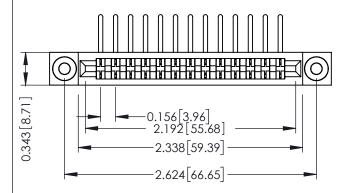

Mounting Option
.116 (2.95) I.D. Floating Eyelets

**Contact Detail** 

90 Degree Bend (Code 441 Contacts)
.156 [3.96] Contact Spacing x .200 [5.08] Row Spacing

THIS IS A C.A.D. GENERATED DRAWING DO NOT MAKE MANUAL REVISIONS TO MASTER.

## **See Accompanying Pages for:**

- Contact Bend Details
- Mounting Options

Card Slot Accepts .054 [1.37] to .070 [1.78] Thick P.C. Board

DRAWN:

SCALE:

CHECKED:

ACAD REFERENCE NO.

NTS