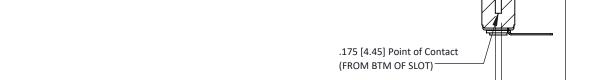

Mounting Option
.116 (2.95) I.D. Floating Eyelets

**Contact Detail** 

90 Degree Bend (Code 441 Contacts)
.156 [3.96] Contact Spacing x .200 [5.08] Row Spacing

THIS IS A C.A.D. GENERATED DRAWING DO NOT MAKE MANUAL REVISIONS TO MASTER.