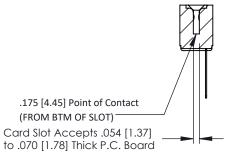

Mounting Option
#4-40 Unified Threaded Inserts **Contact Detail** Wire Wrap .046x.014(1.17x0.36) - Tail LG=.495(12.57) .156 [3.96] Contact Spacing x .200 [5.08] Row Spacing -2.338[59.39]-0.343 [8.71] 2.192[55.68] -0.156[3.96] -2.624[66.65]-