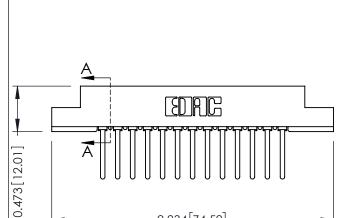

Mounting Option
#4-40 Unified Threaded Inserts **Contact Detail** Wire Wrap .046x.014(1.17x0.36) - Tail LG=.495(12.57) .156 [3.96] Contact Spacing x .200 [5.08] Row Spacing -2.338[59.39]-0.343 [8.71] 2.192[55.68] -0.156[3.96] -2.624[66.65]-

-2.934 74.52

## **See Accompanying Pages for:**

- **Contact Bend Details**
- **Mounting Options**

**SECTION A-A** 

| 307 / 357 Card Edge Connector<br>Part Number: 307-013-541-108 |                             |                                                                                                                                                                                                | ACAD REFERENCE NO. 307 ENG MASTER |              |          |          |
|---------------------------------------------------------------|-----------------------------|------------------------------------------------------------------------------------------------------------------------------------------------------------------------------------------------|-----------------------------------|--------------|----------|----------|
|                                                               |                             |                                                                                                                                                                                                | DRAWN:                            | J.LEE        | DATE: AU | G. 11/09 |
|                                                               |                             |                                                                                                                                                                                                | CHECKED:                          |              | DATE:    |          |
|                                                               |                             | THESE DRAWINGS AND SPECIFICATIONS ARE THE PROPERTY OF EDAC INC.,AND SHALL NOT BE REPRODUCED,OR COPIED OR USED AS THE BASIS FOR THE MANUFACTURE OR SALE OF APPARATUS WITHOUT WRITTEN PERMISSION | SCALE:                            | NTS          | SHEET    | 1 OF 3   |
|                                                               | ORONIO, ONIARIO             |                                                                                                                                                                                                | DRAWING                           | NUMBER       |          | ISSUE    |
| OUR CONNECTION TO QU                                          | CANADA<br>Quality & Service |                                                                                                                                                                                                | 3                                 | 307 Assembly |          | 1        |