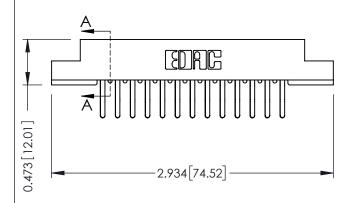

## **See Accompanying Pages for:**

- **Contact Bend Details**
- **Mounting Options**

SECTION A-A

| 307 / 357 Card Edge Connector |                                        |                                                                                                |
|-------------------------------|----------------------------------------|------------------------------------------------------------------------------------------------|
| Part Number: 307-026-460-204  |                                        |                                                                                                |
| EDNG                          | EDAC INC<br>TORONTO, ONTARIO<br>CANADA | THESE DRAWINGS AND SE<br>ARE THE PROPERTY OF E<br>SHALL NOT BE REPRODU<br>OR USED AS THE BASIS |