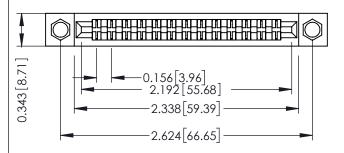

**Mounting Option** .156 (3.96) Dia. Mounting Holes **Contact Detail** 

Extender Board Bend (Code 422 Contacts) .156 [3.96] Contact Spacing x .200 [5.08] Row Spacing