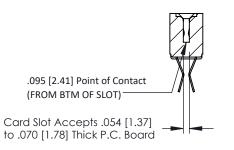

**Mounting Option** .156 (3.96) Dia. Mounting Holes **Contact Detail** 

Extender Board Bend (Code 422 Contacts) .156 [3.96] Contact Spacing x .200 [5.08] Row Spacing